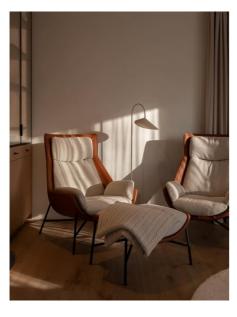

Beetle By Ditre Italia

VOYAGER

Prices, availability, lead times, dimensions and product information listed are subject to change without notice. This document was created on 07/Apr/2025 at 03:11 PM.

## "A design inspired by the typical appearance of beetles."

The structure is divided into three parts and elegantly supported by narrow metal legs. The external lines are taut and well-defined, whereas the padded parts are soft and abundant.