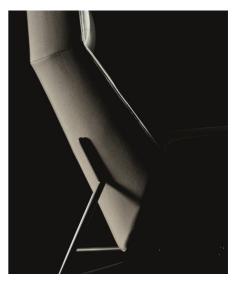

## "A design inspired by the typical appearance of beetles."

The structure is divided into three parts and elegantly supported by narrow metal legs. The external lines are taut and well-defined, whereas the padded parts are soft and abundant.