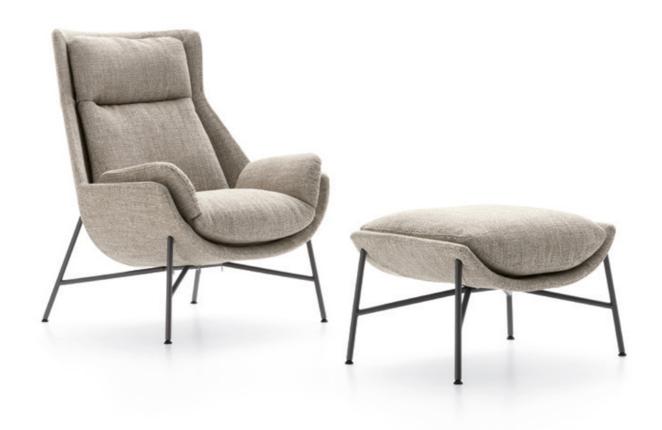

Beetle By Ditre Italia

VOYAGER

Prices, availability, lead times, dimensions and product information listed are subject to change without notice. This document was created on 07/Apr/2025 at 03:11 PM.

## "A design inspired by the typical appearance of beetles."

The structure is divided into three parts and elegantly supported by narrow metal legs. The external lines are taut and well-defined, whereas the padded parts are soft and abundant.

Fabrics: Available in many fabric and leather options

**Dimensions (cm): H** 104 | **W** 78 | **D** 92

Lead time: Approximately 20-24 weeks from Italy.