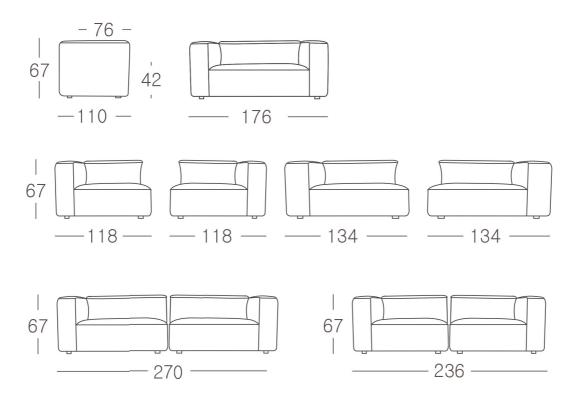

## "Large deep seated comfort, and the ability to fit into most lifts. Great value for money design"

This modular is very comfortable, deep seated and perfect for lounging feet-up and with the support of some beautiful feather down cushions (sold separately).

The Basso can be separated and is finished on the joining edges, and locked together using 'croc-clips' which fold away if necessary.

Fabrics: As stocked

Lead time: AVAILABLE STOCK

Prices, availability, lead times, dimensions and product information listed are subject to change without notice. This document was created on 14/May/2024 at 04:44 PM.