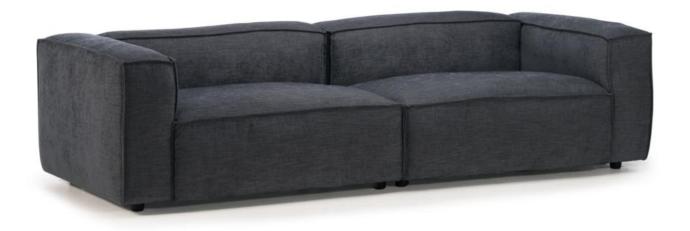

Basso VOYAGER

## "Large deep seated comfort, and the ability to fit into most lifts. Great value for money design"

This modular is very comfortable, deep seated and perfect for lounging feet-up and with the support of some beautiful feather down cushions (sold separately).

The Basso can be separated and is finished on the joining edges, and locked together using 'croc-clips' which fold away if necessary.

Fabrics: As stocked

Lead time: AVAILABLE STOCK

Prices, availability, lead times, dimensions and product information listed are subject to change without notice. This document was created on 14/May/2024 at 04:44 PM.