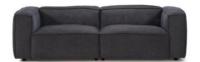

Basso VOYAGER

## "Large deep seated comfort, and the ability to fit into most lifts. Great value for money design"

This modular is very comfortable, deep seated and perfect for lounging feet-up and with the support of some beautiful feather down cushions (sold separately).

The Basso can be separated and is finished on the joining edges, and locked together using 'croc-clips' which fold away if necessary.

Fabrics: As stocked

Lead time: AVAILABLE STOCK

Prices, availability, lead times, dimensions and product information listed are subject to change without notice. This document was created on 14/May/2024 at 04:44 PM.