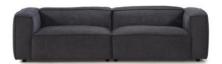

Basso VOYAGER

## "Large deep seated comfort, and the ability to fit into most lifts. Great value for money design"

This modular is very comfortable, deep seated and perfect for lounging feet-up and with the support of some beautiful feather down cushions (sold separately).

The Basso can be separated and is finished on the joining edges, and locked together using 'croc-clips' which fold away if necessary.

Fabrics: As stocked

Lead time: AVAILABLE STOCK

Prices, availability, lead times, dimensions and product information listed are subject to change without notice. This document was created on 14/May/2024 at 04:44 PM.