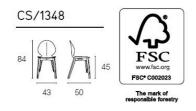

Colours: Polypropylene moulded seat in a choice of sky blue, red, taupe, matt optic white or mustard yellow

Finishes: Bleached beech, walnut or graphite leg stains available.

Dimensions (cm): H 84 | W 43 | D 50

## Seat height: 45 cm

Warranty: 2 year international warranty

Lead time: Some colours and option are in stock available for delivery within 1 - 2 weeks depending on destination. Custom orders, 12 - 16 weeks.