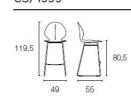

nd durable polypropylene shaped seat in a great choice of colours. Matching Basil barstool and Basil adjustable barstool also available.

Colours: Polypropylene moulded seat in a choice of sky blue, red, taupe, matt optic white or mustard yellow

Finishes: Bleached beech, walnut or graphite leg stains available.

Dimensions (cm): H 84 | W 43 | D 50

## Seat height: 45 cm

Warranty: 2 year international warranty

Lead time: Some colours and option are in stock available for delivery within 1 - 2 weeks depending on destination. Custom orders, 12 - 16 weeks.

Prices, availability, lead times, dimensions and product information listed are subject to change without notice. This document was created on 23/Dec/2019 at 03:51 PM.





## CS/1359







58 45 DOWN



66

56

CS/1354

46

104,5









58

CS/1366

97 84



Prices, availability, lead times, dimensions and product information listed are subject to change without notice. This document was created on 23/Dec/2019 at 03:51 PM.