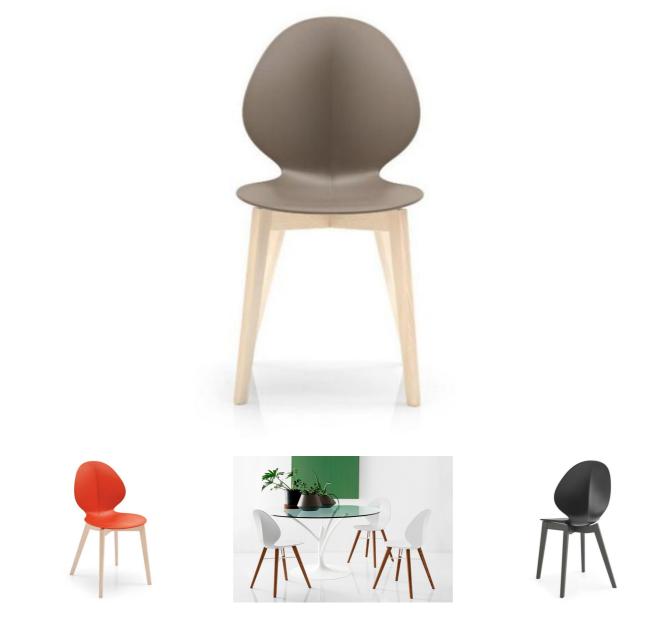

## VOYAGER

"These are light, comfortable and really great casual fun for the kitchen."

**Designer:** Mr Smith Studio (Milan)

Contemporary chair with beech legs and durable polypropylene shaped seat in a great choice of colours. Matching Basil barstool and Basil adjustable barstool also available.

Colours: Polypropylene moulded seat in a choice of sky blue, red, taupe, matt optic white or mustard yellow

Finishes: Bleached beech, walnut or graphite leg stains available.

Dimensions (cm): H 84 | W 43 | D 50

## Seat height: 45 cm

Warranty: 2 year international warranty

Lead time: Some colours and option are in stock available for delivery within 1 - 2 weeks depending on destination. Custom orders, 12 - 16 weeks.