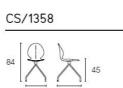

## Seat height: 45 cm

Warranty: 2 year international warranty

Lead time: Some colours and option are in stock available for delivery within 1 - 2 weeks depending on destination. Custom orders, 12 - 16 weeks.