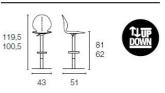

shaped seat in a great choice of colours. Matching Basil barstool and Basil adjustable barstool also available.

Colours: Polypropylene moulded seat in a choice of sky blue, red, taupe, matt optic white or mustard yellow

Finishes: Bleached beech, walnut or graphite leg stains available.

Dimensions (cm): H 84 | W 43 | D 50

## Seat height: 45 cm

Warranty: 2 year international warranty

Lead time: Some colours and option are in stock available for delivery within 1 - 2 weeks depending on destination. Custom orders, 12 - 16 weeks.

Prices, availability, lead times, dimensions and product information listed are subject to change without notice. This document was created on 23/Dec/2019 at 03:51 PM.





## CS/1359







58 45 DOWN



66

56

CS/1354

46

104,5









58

CS/1366

97 84



Prices, availability, lead times, dimensions and product information listed are subject to change without notice. This document was created on 23/Dec/2019 at 03:51 PM.