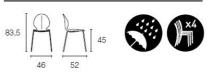

Colours: Polypropylene moulded seat in a choice of sky blue, red, taupe, matt optic white or mustard yellow

Finishes: Bleached beech, walnut or graphite leg stains available.

Dimensions (cm): H 84 | W 43 | D 50

## Seat height: 45 cm

Warranty: 2 year international warranty

Lead time: Some colours and option are in stock available for delivery within 1 - 2 weeks depending on destination. Custom orders, 12 - 16 weeks.