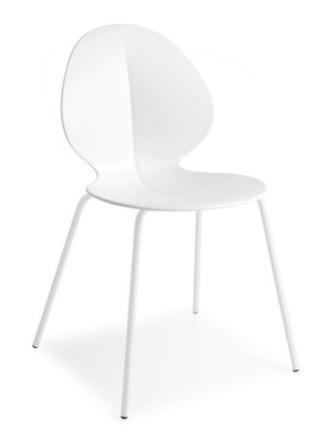

## Basil Metal Base By Calligaria

## Designer: Mr Smith Studio (Milan)

Contemporary chair with metal legs and durable polypropylene shaped seat in a great choice of colours. Available with straight, spider or sleigh metal legs. Basil swivel chair on castors, matching Basil barstool and Basil adjustable barstool also available.

Colours: Polypropylene moulded seat in a choice of sky blue, red, taupe, matt optic white or mustard yellow

Finishes: Various metal leg and timber stain options available.

Warranty: 2 year international warranty