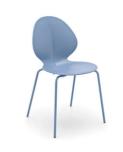

## Basil Metal Base By Calligaria

## Designer: Mr Smith Studio (Milan)

Contemporary chair with metal legs and durable polypropylene shaped seat in a great choice of colours. Available with straight, spider or sleigh metal legs. Basil swivel chair on castors, matching Basil barstool and Basil adjustable barstool also available.

Colours: Polypropylene moulded seat in a choice of sky blue, red, taupe, matt optic white or mustard yellow

Finishes: Various metal leg and timber stain options available.

Warranty: 2 year international warranty