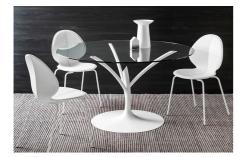

## Designer: Mr Smith Studio (Milan)

Contemporary chair with metal legs and durable polypropylene shaped seat in a great choice of colours. Available with straight, spider or sleigh metal legs. Basil swivel chair on castors, matching Basil barstool and Basil adjustable barstool also available.