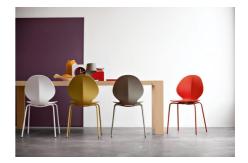

## Designer: Mr Smith Studio (Milan)

Contemporary chair with metal legs and durable polypropylene shaped seat in a great choice of colours. Available with straight, spider or sleigh metal legs. Basil swivel chair on castors, matching Basil barstool and Basil adjustable barstool also available.

Colours: Polypropylene moulded seat in a choice of sky blue, red, taupe, matt optic white or mustard yellow

Finishes: Various metal leg and timber stain options available.

Warranty: 2 year international warranty