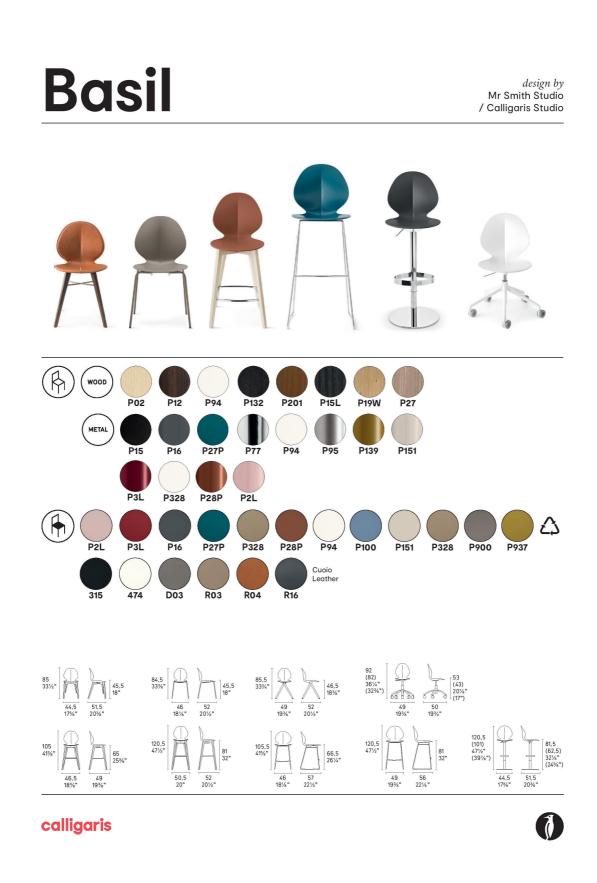

## Designer: Mr Smith Studio (Milan)

Contemporary chair with metal legs and durable polypropylene shaped seat in a great choice of colours. Available with straight, spider or sleigh metal legs. Basil swivel chair on castors, matching Basil barstool and Basil adjustable barstool also available.

Colours: Polypropylene moulded seat in a choice of sky blue, red, taupe, matt optic white or mustard yellow

Finishes: Various metal leg and timber stain options available.

Warranty: 2 year international warranty

Lead time: Some colours and option are in stock available for delivery within 1 - 2 weeks depending on destination. Custom orders, 12 - 16 weeks.

Prices, availability, lead times, dimensions and product information listed are subject to change without notice. This document was created on 06/Sep/2021 at 04:17 PM.