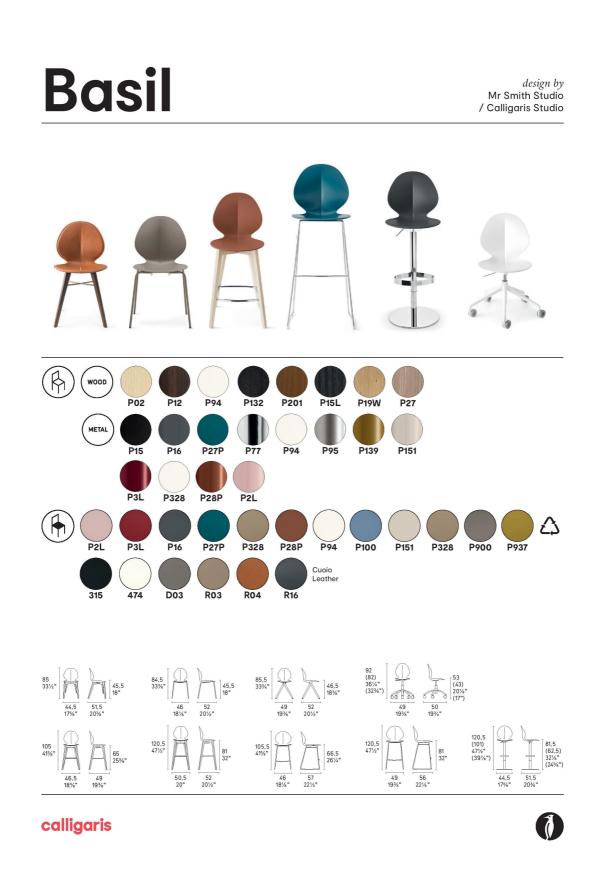

## Designer: Mr Smith Studio (Milan)

Contemporary chair with metal legs and durable polypropylene shaped seat in a great choice of colours. Available with straight, spider or sleigh metal legs. Basil swivel chair on castors, matching Basil barstool and Basil adjustable barstool also available.

Colours: Polypropylene moulded seat in a choice of sky blue, red, taupe, matt optic white or mustard yellow

Finishes: Various metal leg and timber stain options available.

Warranty: 2 year international warranty

Lead time: Some colours and option are in stock available for delivery within 1 - 2 weeks depending on destination. Custom orders, 12 - 16 weeks.

Prices, availability, lead times, dimensions and product information listed are subject to change without notice. This document was created on 06/Sep/2021 at 04:17 PM.