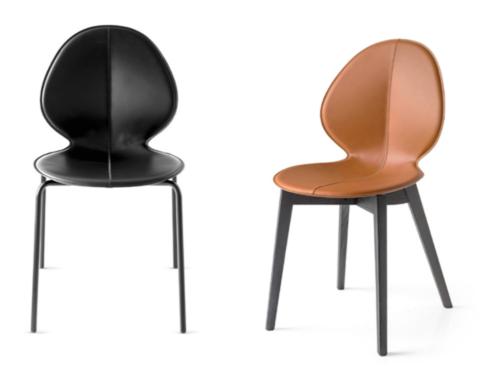

## Basil Leather By Calligaris

VOYAGER

"These are light, comfortable and really great casual fun for the kitchen."

Basil is a very extensive collection of seats with a multifaceted look. The starting point is the shell inspired by a basil leaf, where the central vein is both a structural and decorative theme. In polypropylene or covered in leather, it combines with several wooden or metal bases, also with wheels, and is available in stool version. **Colours:** Available in Thick Leather or PP in various colours