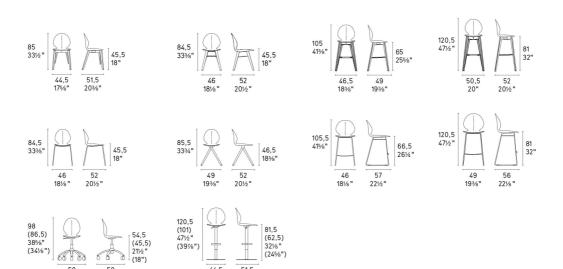

## **Basil**

 $\textbf{NOTA} \ \mathsf{Per} \ \mathsf{le} \ \mathsf{combinazioni} \ \mathsf{disponibili} \ \mathsf{consultare} \ \mathsf{il} \ \mathsf{listino} \ \mathsf{prezzi} \cdot \mathsf{NOTE} \ \mathsf{Please} \ \mathsf{check} \ \mathsf{all} \ \mathsf{available} \ \mathsf{combinations} \ \mathsf{in} \ \mathsf{the} \ \mathsf{price} \ \mathsf{list.}$ 