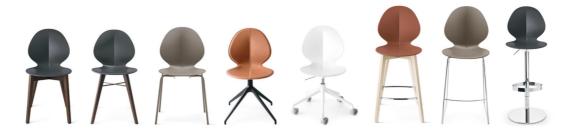

## Basil Leather By Calligaris

VOYAGER

"These are light, comfortable and really great casual fun for the kitchen."

Basil is a very extensive collection of seats with a multifaceted look. The starting point is the shell inspired by a basil leaf, where the central vein is both a structural and decorative theme. In polypropylene or covered in leather, it combines with several wooden or metal bases, also with wheels, and is available in stool version. **Colours:** Available in Thick Leather or PP in various colours