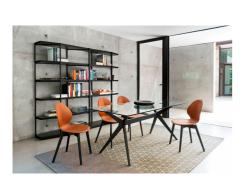

## Basil Leather By Calligaris

VOYAGER

"These are light, comfortable and really great casual fun for the kitchen."

Basil is a very extensive collection of seats with a multifaceted look. The starting point is the shell inspired by a basil leaf, where the central vein is both a structural and decorative theme. In polypropylene or covered in leather, it combines with several wooden or metal bases, also with wheels, and is available in stool version. **Colours:** Available in Thick Leather or PP in various colours