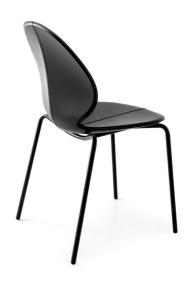

## Basil Leather By Calligaris

VOYAGER

"These are light, comfortable and really great casual fun for the kitchen."

Basil is a very extensive collection of seats with a multifaceted look. The starting point is the shell inspired by a basil leaf, where the central vein is both a structural and decorative theme. In polypropylene or covered in leather, it combines with several wooden or metal bases, also with wheels, and is available in stool version. **Colours:** Available in Thick Leather or PP in various colours