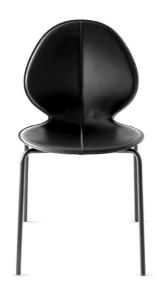

## Basil Leather By Calligaris

VOYAGER

"These are light, comfortable and really great casual fun for the kitchen."

Basil is a very extensive collection of seats with a multifaceted look. The starting point is the shell inspired by a basil leaf, where the central vein is both a structural and decorative theme. In polypropylene or covered in leather, it combines with several wooden or metal bases, also with wheels, and is available in stool version. **Colours:** Available in Thick Leather or PP in various colours