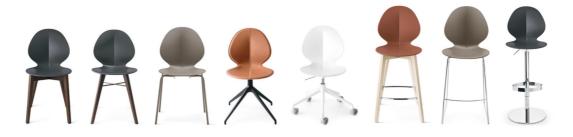

Basil By Calligaris VOYAGER

"These are light, comfortable and really great casual fun for the kitchen."

Basil is a very extensive collection of seats with a multifaceted look. The starting point is the shell inspired by a basil leaf, where the central vein is both a structural and decorative theme. In polypropylene or covered in leather, it combines with several wooden or metal bases, also with wheels, and is available in stool version. **Colours:** Available in Thick Leather or PP in various colours