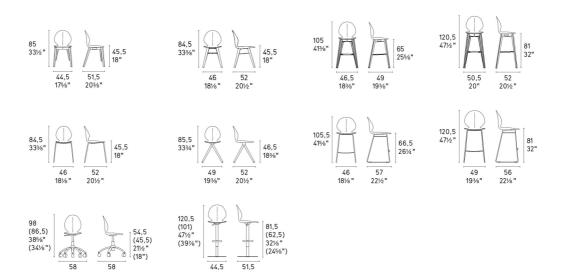

## **Basil**

 $\textbf{NOTA} \ \mathsf{Per} \ \mathsf{le} \ \mathsf{combinazioni} \ \mathsf{disponibili} \ \mathsf{consultare} \ \mathsf{il} \ \mathsf{listino} \ \mathsf{prezzi} \cdot \mathsf{NOTE} \ \mathsf{Please} \ \mathsf{check} \ \mathsf{all} \ \mathsf{available} \ \mathsf{combinations} \ \mathsf{in} \ \mathsf{the} \ \mathsf{price} \ \mathsf{list.}$ 