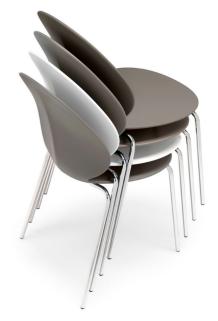

Basil By Calligaris VOYAGER

"These are light, comfortable and really great casual fun for the kitchen."

Basil is a very extensive collection of seats with a multifaceted look. The starting point is the shell inspired by a basil leaf, where the central vein is both a structural and decorative theme. In polypropylene or covered in leather, it combines with several wooden or metal bases, also with wheels, and is available in stool version. **Colours:** Available in Thick Leather or PP in various colours