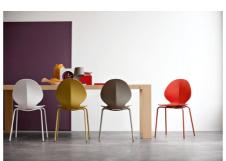

Basil By Calligaris VOYAGER

"These are light, comfortable and really great casual fun for the kitchen."

Basil is a very extensive collection of seats with a multifaceted look. The starting point is the shell inspired by a basil leaf, where the central vein is both a structural and decorative theme. In polypropylene or covered in leather, it combines with several wooden or metal bases, also with wheels, and is available in stool version. **Colours:** Available in Thick Leather or PP in various colours