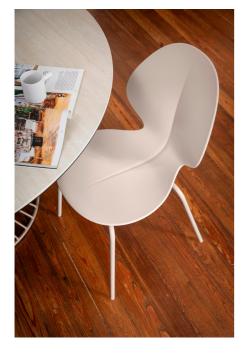

Basil By Calligaris VOYAGER

"These are light, comfortable and really great casual fun for the kitchen."

Basil is a very extensive collection of seats with a multifaceted look. The starting point is the shell inspired by a basil leaf, where the central vein is both a structural and decorative theme. In polypropylene or covered in leather, it combines with several wooden or metal bases, also with wheels, and is available in stool version. **Colours:** Available in Thick Leather or PP in various colours