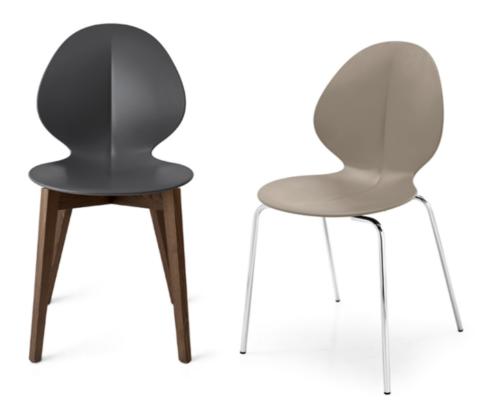

Basil By Calligaris VOYAGER

"These are light, comfortable and really great casual fun for the kitchen."

Basil is a very extensive collection of seats with a multifaceted look. The starting point is the shell inspired by a basil leaf, where the central vein is both a structural and decorative theme. In polypropylene or covered in leather, it combines with several wooden or metal bases, also with wheels, and is available in stool version. **Colours:** Available in Thick Leather or PP in various colours

Finishes: Various metal leg and timber stain options available.

Lead time: Some colours and option are in stock available for delivery within 1 - 2 weeks depending on destination. Custom orders, 16-20 weeks.