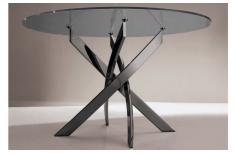

## Barone Dining Table By Bontempi Casa

VOYAGER

The Bontempi Casa Barone Table features a stunning curved metal frame with four feature legs that intertwine with one another. This is complemented by a striking ceramic, laquered wood or 12mm glass top. The Barone is available as a round tablle in four sizes or in an oval shape.

CRISTALLO LUCIDO | GLOSSY GLASS | VERRE BRILLANT | HOCH GLÄNZEND GLAS | CRISTAL BRILLO | ГЛЯНЦЕВОЕ СТЕКЛО

CRISTALLO VELVET ANTIGRAFFIO OPACO | MAIT VELVET ANTI-SCRATCH GLASS | VERRE VELVET ANTI-RAYURES ОРАQUE GLAS VELVET KRATZFESTIG MAIT | CRISTAL VELVET ANTI-ARAÑAZOS ОРАСО | СТЕКЛО, УСТОЙЧИВОЕ К ЦАРАПИНАМ