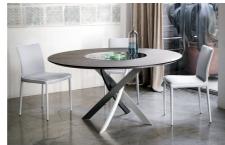

## Barone Dining Table By Bontempi Casa

VOYAGER

The Bontempi Casa Barone Table features a stunning curved metal frame with four feature legs that intertwine with one another. This is complemented by a striking ceramic, laquered wood or 12mm glass top. The Barone is available as a round tablle in four sizes or in an oval shape.

L038 L009 L002 L036 rovere naturale noce walnut rovere carbon natural charcoal

lucido

glossy light grey

glossy black

PIANO | TOP | PLATEAU | PLATTE | SOBRE | CTOJIELIIHIILA
PIANO CENTRALE GIREVOLE INCASSATO | SWIVEL TRAY BUILT INTO TABLE TOP | PLATEAU CENTRAL
PIVOTANT INSÉRÉ | ZENTRALE INNENDREHPLATTE | SOBRE GIRATORIO CENTRAL ENCAJADO | ЦЕНТРАЛЬНАЯ
BPAILAFOILASCR CTOJIELIHIILIA