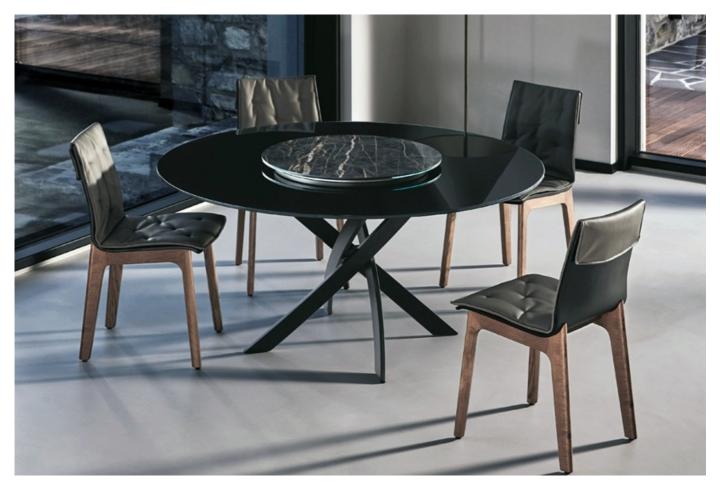

## Barone Dining Table By Bontempi Casa

VOYAGER

The Bontempi Casa Barone Table features a stunning curved metal frame with four feature legs that intertwine with one another. This is complemented by a striking ceramic, laquered wood or 12mm glass top. The Barone is available as a round tablle in four sizes or in an oval shape.

## **BARONE**

FISSO | FIX

cod. 01.79 cm Ø 110 x H 75 inch Ø 43.3 x H 29.5 posti 4/6 | seats 4/6

cod. 01.90 cm Ø 120 x H 75 inch Ø 47.2 x H 29.5 posti 6 | seats 6

cod. 01.58 cm Ø 130 x H 75 inch Ø 51.2 x H 29.5 posti 7 | seats 7

## FINITURE | FINISHES | FINITIONS | AUSFÜHRUNGEN | ACABADOS | ОТДЕЛКИ

STRUTTURA | FRAME | STRUCTURE | GESTELL | ESTRUCTURA | CTPYKTYPA ACCIAIO | METAL | MÉTAL | STAHL | ACERO | СТАЛЬ

PIANO | TOP | PLATEAU | PLATTE | SOBRE | CTOJEIJIHUILA
PIANO RING | RING TOP | PLATEAU RING | FESTE AUBENPLATTE | SOBRE EXTERNO FIJO | CTOJEIJIHUILA RING LEGNO IMPIALLACCIATO | VENEER | BOIS PLAQUÉ | HOLZ FURNIERT | MADERA CHAPADA | IIIIIOH

L038 L009 L002 L036 rovere naturale noce walnut rovere carbon natural charcoal

lucido

glossy light grey

glossy black

PIANO | TOP | PLATEAU | PLATTE | SOBRE | CTOJIELIIHIILA
PIANO CENTRALE GIREVOLE INCASSATO | SWIVEL TRAY BUILT INTO TABLE TOP | PLATEAU CENTRAL
PIVOTANT INSÉRÉ | ZENTRALE INNENDREHPLATTE | SOBRE GIRATORIO CENTRAL ENCAJADO | ЦЕНТРАЛЬНАЯ
BPAILAFOILASCR CTOJIELIHIILIA

CRISTALLO LUCIDO | GLOSSY GLASS | VERRE BRILLANT | HOCH GLÄNZEND GLAS | CRISTAL BRILLO | ГЛЯНЦЕВОЕ СТЕКЛО

CRISTALLO VELVET ANTIGRAFFIO OPACO | MAIT VELVET ANTI-SCRATCH GLASS | VERRE VELVET ANTI-RAYURES ОРАQUE GLAS VELVET KRATZFESTIG MAIT | CRISTAL VELVET ANTI-ARAÑAZOS ОРАСО | СТЕКЛО, УСТОЙЧИВОЕ К ЦАРАПИНАМ

SUPERMARMO | SUPERMARBLE | SUPERMARBLE | SUPERMARMOR | SUPERMÁRMOL | CYTTEPMPAMOP

PROLUNGHE | EXTENSIONS | ALLONGES | EINLEGEPLATTE | PROLONGACIONES | УДЛИНИТЕЛИ

 $\textbf{LEGNO LACCATO} \mid \text{LACQUERED WOOD} \mid \text{BOIS LAQU\'E} \mid \text{LACKIERTES HOLZ} \mid \text{MADERA LACADA} \mid \text{ЛАКИРОВАННОЕ ДЕРЕВО}$ 