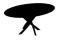

## Barone Dining Table By Bontempi Casa

VOYAGER

The Bontempi Casa Barone Table features a stunning curved metal frame with four feature legs that intertwine with one another. This is complemented by a striking ceramic, laquered wood or 12mm glass top. The Barone is available as a round tablle in four sizes or in an oval shape.