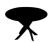

## Barone Dining Table By Bontempi Casa

VOYAGER

The Bontempi Casa Barone Table features a stunning curved metal frame with four feature legs that intertwine with one another. This is complemented by a striking ceramic, laquered wood or 12mm glass top. The Barone is available as a round tablle in four sizes or in an oval shape.