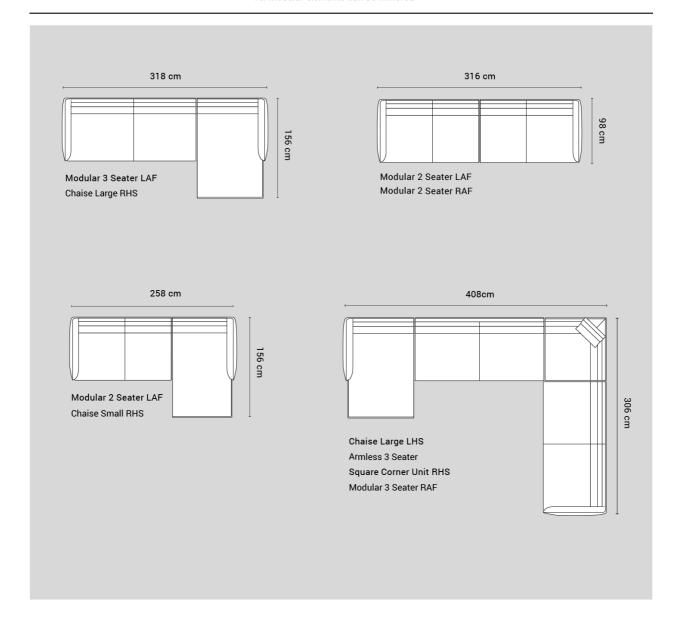

## **Barnaby**

By Amura

- Below are some of our most popular modular configurations
- · Many other configurations are available
- Our design team can help
- Customise with a choice of leg options and fabric options
- · All modular elements can be mirrored