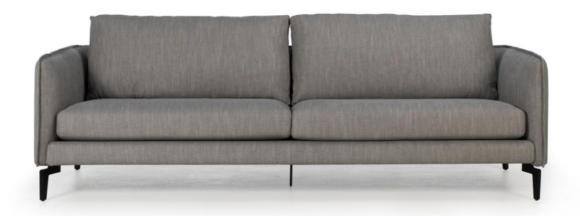

## Barnaby By Amura

VOYAGER

"With its timeless shape, amazing comfort and huge range of options, our Italian 'Barnaby' will easily settle in to any living space."

Fully covered in beautiful Italian leather or fabric, with slim, tapered armrests that softly embrace the base and finished with a soft luxurious filling. Barnaby offers the best comfort possible for this style of sofa. Test it for yourself!

Colours: Available to order in a range of different fabrics and leathers.

Lead time: 1-2 weeks if in stock. New orders approximately 20-24 weeks from Italy.

Prices, availability, lead times, dimensions and product information listed are subject to change without notice. This document was created on 01/Jun/2022 at 04:43 PM.