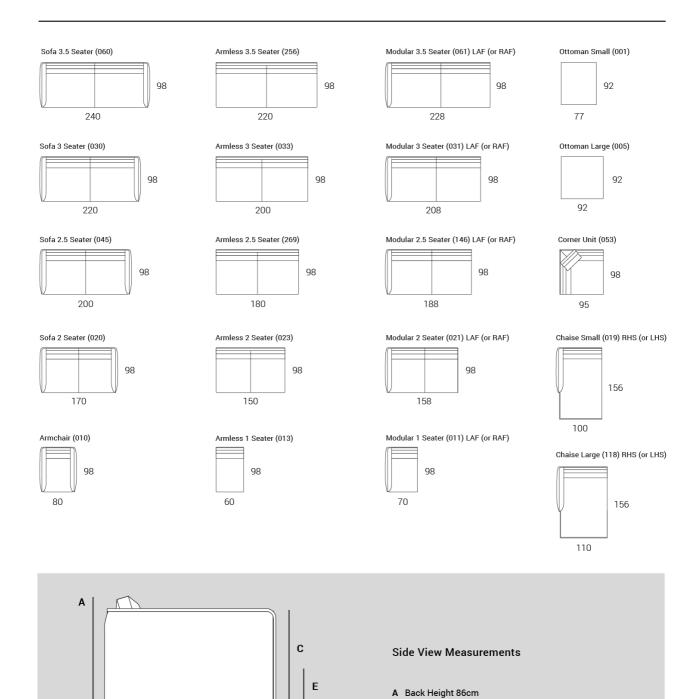

## **Barnaby**

By Amura

- · All measurements in centimeters (cm)
- · All modular units can be mirrored

Prices, availability, lead times, dimensions and product information listed are subject to change without notice. This document was created on 01/Jun/2022 at 04:43 PM.

D

B Leg Height 16cmC Arm Height 66cmD Depth 98cmE Seat Height 42cm