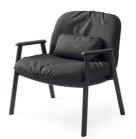

## Baltimora Armchair By Calligaris

VOYAGER

Designed by Michele Menescardi.

Made with an ash wood frame and a plywood shell covered with a non-removable upholstery, it features an elegant semi-elliptical design on the legs and armrests.

The soft upholstery, which grants an aesthetically cozier look, features a small lumbar support pillow in a matching cover and guarantees, for the Baltimora armchair, the utmost seating comfort.

Prices, availability, lead times, dimensions and product information listed are subject to change without notice. This document was created on 18/Jan/2022 at 01:51 PM.