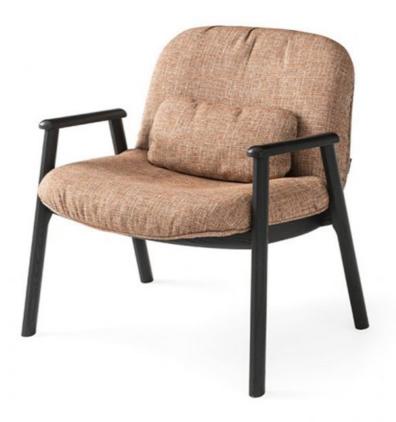

## Baltimora Armchair By Calligaris

VOYAGER

Designed by Michele Menescardi.

Made with an ash wood frame and a plywood shell covered with a non-removable upholstery, it features an elegant semi-elliptical design on the legs and armrests.

The soft upholstery, which grants an aesthetically cozier look, features a small lumbar support pillow in a matching cover and guarantees, for the Baltimora armchair, the utmost seating comfort.

Prices, availability, lead times, dimensions and product information listed are subject to change without notice. This document was created on 18/Jan/2022 at 01:51 PM.