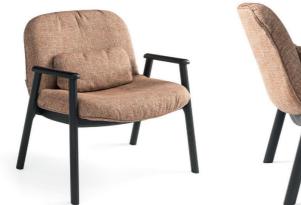

## Baltimora Armchair By Calligaris

VOYAGER

Designed by Michele Menescardi.

Made with an ash wood frame and a plywood shell covered with a non-removable upholstery, it features an elegant semi-elliptical design on the legs and armrests.

The soft upholstery, which grants an aesthetically cozier look, features a small lumbar support pillow in a matching cover and guarantees, for the Baltimora armchair, the utmost seating comfort.

Prices, availability, lead times, dimensions and product information listed are subject to change without notice. This document was created on 18/Jan/2022 at 01:51 PM.