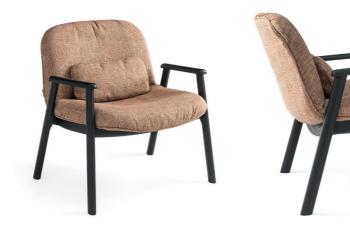

## Baltimora Armchair By Calligaris

VOYAGER

Designed by Michele Menescardi.

Made with an ash wood frame and a plywood shell covered with a non-removable upholstery, it features an elegant semi-elliptical design on the legs and armrests.

The soft upholstery, which grants an aesthetically cozier look, features a small lumbar support pillow in a matching cover and guarantees, for the Baltimora armchair, the utmost seating comfort.

Prices, availability, lead times, dimensions and product information listed are subject to change without notice. This document was created on 18/Jan/2022 at 01:51 PM.