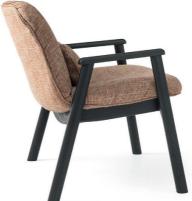

## Baltimora Armchair By Calligaris

VOYAGER

Designed by Michele Menescardi.

Made with an ash wood frame and a plywood shell covered with a non-removable upholstery, it features an elegant semi-elliptical design on the legs and armrests.

The soft upholstery, which grants an aesthetically cozier look, features a small lumbar support pillow in a matching cover and guarantees, for the Baltimora armchair, the utmost seating comfort.

Prices, availability, lead times, dimensions and product information listed are subject to change without notice. This document was created on 18/Jan/2022 at 01:51 PM.