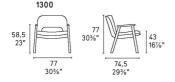

## Baltimora Armchair By Calligaris

VOYAGER

Designed by Michele Menescardi.

Made with an ash wood frame and a plywood shell covered with a non-removable upholstery, it features an elegant semi-elliptical design on the legs and armrests.

The soft upholstery, which grants an aesthetically cozier look, features a small lumbar support pillow in a matching cover and guarantees, for the Baltimora armchair, the utmost seating comfort.

Prices, availability, lead times, dimensions and product information listed are subject to change without notice. This document was created on 18/Jan/2022 at 01:51 PM.