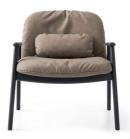

## Baltimora Armchair By Calligaris

VOYAGER

Designed by Michele Menescardi.

Made with an ash wood frame and a plywood shell covered with a non-removable upholstery, it features an elegant semi-elliptical design on the legs and armrests.

The soft upholstery, which grants an aesthetically cozier look, features a small lumbar support pillow in a matching cover and guarantees, for the Baltimora armchair, the utmost seating comfort.

Prices, availability, lead times, dimensions and product information listed are subject to change without notice. This document was created on 18/Jan/2022 at 01:51 PM.