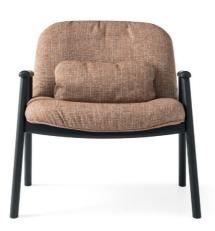

## Baltimora Armchair By Calligaris

VOYAGER

Designed by Michele Menescardi.

Made with an ash wood frame and a plywood shell covered with a non-removable upholstery, it features an elegant semi-elliptical design on the legs and armrests.

The soft upholstery, which grants an aesthetically cozier look, features a small lumbar support pillow in a matching cover and guarantees, for the Baltimora armchair, the utmost seating comfort.

Prices, availability, lead times, dimensions and product information listed are subject to change without notice. This document was created on 18/Jan/2022 at 01:51 PM.