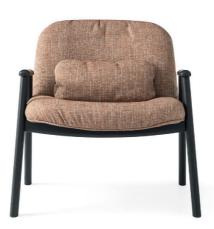

## Baltimora Armchair By Calligaris

VOYAGER

Designed by Michele Menescardi.

Made with an ash wood frame and a plywood shell covered with a non-removable upholstery, it features an elegant semi-elliptical design on the legs and armrests.

The soft upholstery, which grants an aesthetically cozier look, features a small lumbar support pillow in a matching cover and guarantees, for the Baltimora armchair, the utmost seating comfort.

Prices, availability, lead times, dimensions and product information listed are subject to change without notice. This document was created on 18/Jan/2022 at 01:51 PM.