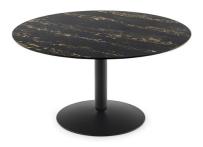

# Balance Table By Calligaris

VOYAGER

Designed by Pio e Tito Toso. BALANCE is a non-extending round table with a simple yet iconic profile, its graceful line is the result of combining three elements: the bulging base, central column and round top.

The round top rests on a varnished metal column pedestal. Despite the small contact area between the load-bearing column and bulging base, the table is extremely stable thanks to its heavily weighted metal base. Slender, elegant and sober, BALANCE satisfies any practical and aesthetic needs and can adapt to a variety of contexts, including domestic settings and public or commercial spaces.