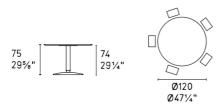

s graceful line is the result of combining three elements: the bulging base, central column and round top.

The round top rests on a varnished metal column pedestal. Despite the small contact area between the load-bearing column and bulging base, the table is extremely stable thanks to its heavily weighted metal base. Slender, elegant and sober, BALANCE satisfies any practical and aesthetic needs and can adapt to a variety of contexts, including domestic settings and public or commercial spaces.

Dimensions (cm): L 120cm | H 75cm W 120cm |

Prices, availability, lead times, dimensions and product information listed are subject to change without notice. This document was created on 23/Sep/2020 at 03:56 PM.

### CS4121-RD 105 L

### CS4121-RD 120 L





# CS4121-RD 120 C

# CS4121-RD 140 C







Metallo Metal





P94 P176



Legno Wood



P94



P176

Ceramica Ceramic



P15

P2C



P3C



P4C



P7C



P9C



P15C

Prices, availability, lead times, dimensions and product information listed are subject to change without notice. This document was created on 23/Sep/2020 at 03:56 PM.