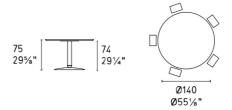

# CS4121-RD 140 C

Metallo Metal

P94 P176

Legno Wood

P94

P176

Ceramica Ceramic

P15