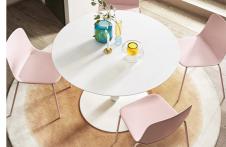

# Balance Table By Calligaris

VOYAGER

Designed by Pio e Tito Toso. BALANCE is a non-extending round table with a simple yet iconic profile, its graceful line is the result of combining three elements: the bulging base, central column and round top.

The round top rests on a varnished metal column pedestal. Despite the small contact area between the load-bearing column and bulging base, the table is extremely stable thanks to its heavily weighted metal base. Slender, elegant and sober, BALANCE satisfies any practical and aesthetic needs and can adapt to a variety of contexts, including domestic settings and public or commercial spaces.