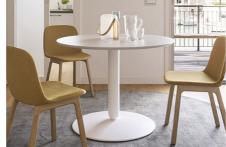

# Balance Table By Calligaris

VOYAGER

Designed by Pio e Tito Toso. BALANCE is a non-extending round table with a simple yet iconic profile, its graceful line is the result of combining three elements: the bulging base, central column and round top.

The round top rests on a varnished metal column pedestal. Despite the small contact area between the load-bearing column and bulging base, the table is extremely stable thanks to its heavily weighted metal base. Slender, elegant and sober, BALANCE satisfies any practical and aesthetic needs and can adapt to a variety of contexts, including domestic settings and public or commercial spaces.