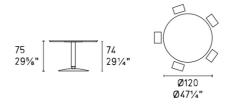

ble with a simple yet iconic profile, its graceful line is the result of combining three elements: the bulging base, central column and round top.

The round top rests on a varnished metal column pedestal. Despite the small contact area between the load-bearing column and bulging base, the table is extremely stable thanks to its heavily weighted metal base. Slender, elegant and sober, BALANCE satisfies any practical and aesthetic needs and can adapt to a variety of contexts, including domestic settings and public or commercial spaces.

Dimensions (cm): L 120cm | H 75cm W 120cm |

Prices, availability, lead times, dimensions and product information listed are subject to change without notice. This document was created on 23/Sep/2020 at 03:56 PM.

### CS4121-RD 105 L

### CS4121-RD 120 L





# CS4121-RD 120 C

# CS4121-RD 140 C







Metallo Metal





P94 P176



Legno Wood



P94



P176

Ceramica Ceramic



P15

P2C



P3C



P4C



P7C



P9C



P15C

Prices, availability, lead times, dimensions and product information listed are subject to change without notice. This document was created on 23/Sep/2020 at 03:56 PM.