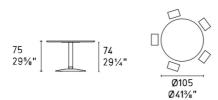

table with a simple yet iconic profile, its graceful line is the result of combining three elements: the bulging base, central column and round top.

The round top rests on a varnished metal column pedestal. Despite the small contact area between the load-bearing column and bulging base, the table is extremely stable thanks to its heavily weighted metal base. Slender, elegant and sober, BALANCE satisfies any practical and aesthetic needs and can adapt to a variety of contexts, including domestic settings and public or commercial spaces.

Dimensions (cm): L 120cm | H 75cm W 120cm |

Prices, availability, lead times, dimensions and product information listed are subject to change without notice. This document was created on 23/Sep/2020 at 03:56 PM.

### CS4121-RD 105 L

### CS4121-RD 120 L





# CS4121-RD 120 C

# CS4121-RD 140 C







Metallo Metal





P94 P176



Legno Wood



P94



P176

Ceramica Ceramic



P15

P2C



P3C



P4C



P7C



P9C



P15C

Prices, availability, lead times, dimensions and product information listed are subject to change without notice. This document was created on 23/Sep/2020 at 03:56 PM.