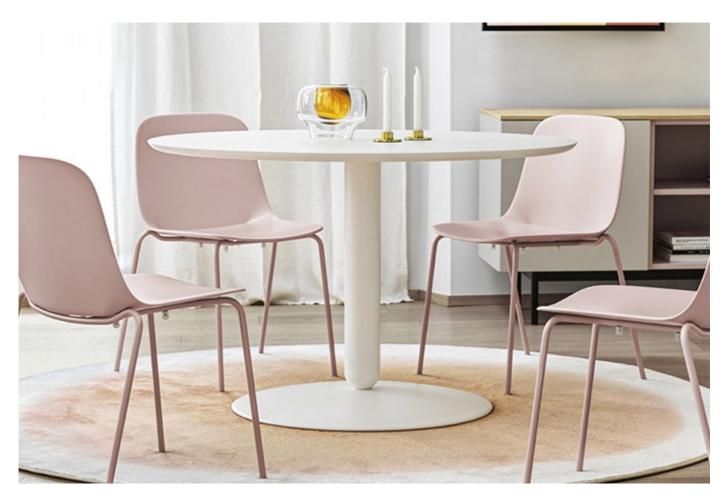

# Balance Table By Calligaris

VOYAGER

Designed by Pio e Tito Toso. BALANCE is a non-extending round table with a simple yet iconic profile, its graceful line is the result of combining three elements: the bulging base, central column and round top.

The round top rests on a varnished metal column pedestal. Despite the small contact area between the load-bearing column and bulging base, the table is extremely stable thanks to its heavily weighted metal base. Slender, elegant and sober, BALANCE satisfies any practical and aesthetic needs and can adapt to a variety of contexts, including domestic settings and public or commercial spaces.