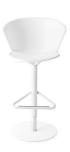

## Bahia Gas Lift Stool By Calligaris

VOYAGER

"Resembling the shape of large petals from tropical flowers, the Bahia stool is cheerful, contemporary and functional."

Colours: Available in stocked combinations

**Dimensions (cm): L** 55.5 | **H** 94/113 **W** 51.5 |

Seat height: 62/81 cm

Lead time: STOCK AVAILABLE NOW

Prices, availability, lead times, dimensions and product information listed are subject to change without notice. This document was created on 09/Dec/2021 at 03:44 PM.