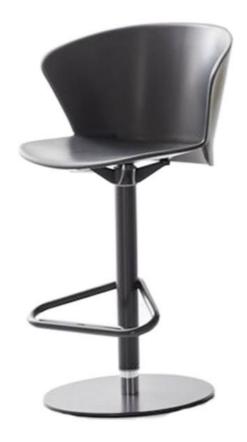

## Bahia Gas Lift Stool By Calligaris

VOYAGER

"Resembling the shape of large petals from tropical flowers, the Bahia stool is cheerful, contemporary and functional."

Colours: Available in stocked combinations

**Fabrics:** Restilon® is an eco-friendly thermoplastic composite made from 35% recycled materials. It gives the chair a rigid external skin and a flexible inner core, as well as high gloss finish, excellent resistance to UV and good scratch resistance.

**Dimensions (cm): L** 55.5 | **H** 94/113 **W** 51.5 |

Seat height: 62/81 cm

Lead time: STOCK AVAILABLE NOW

Prices, availability, lead times, dimensions and product information listed are subject to change without notice. This document was created on 09/Dec/2021 at 03:44 PM.