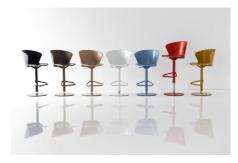

## Bahia Gas Lift Stool By Calligaris

VOYAGER

"Resembling the shape of large petals from tropical flowers, the Bahia stool is cheerful, contemporary and functional."

Colours: Available in stocked combinations