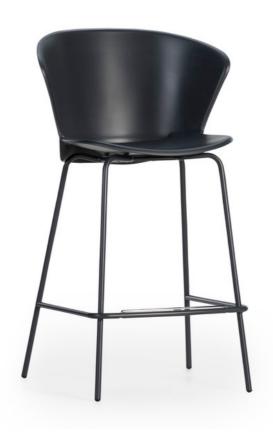

## Bahia Fixed Stool By Calligaris

VOYAGER

"Resembling the shape of large petals from tropical flowers, the Bahia stool is cheerful, contemporary and functional."

Designer: Dondoli Pocci

Colours: Only available in Stocked combinations

Fabrics: Restilon seat. Restilon® is an eco-friendly thermoplastic composite made from 35% recycled materials. It gives the chair a rigid external skin and a flexible inner core, as well as high gloss finish, excellent resistance to UV and good scratch resistance.

Lead time: STOCK AVAILABLE NOW

Prices, availability, lead times, dimensions and product information listed are subject to change without notice. This document was created on 11/Oct/2022 at 11:20 AM.