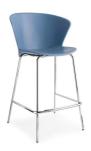

## Bahia Fixed Stool By Calligaris

VOYAGER

"Resembling the shape of large petals from tropical flowers, the Bahia stool is cheerful, contemporary and functional."

Designer: Dondoli Pocci

Colours: Only available in Stocked combinations

Fabrics: Restilon seat. Restilon® is an eco-friendly thermoplastic composite made from 35% recycled materials. It gives the chair a rigid external skin and a flexible inner core, as well as high gloss finish, excellent resistance to UV and good scratch resistance.

Lead time: STOCK AVAILABLE NOW

Prices, availability, lead times, dimensions and product information listed are subject to change without notice. This document was created on 11/Oct/2022 at 11:20 AM.