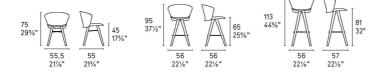

## Bahia Fixed Stool By Calligaris

VOYAGER

"Resembling the shape of large petals from tropical flowers, the Bahia stool is cheerful, contemporary and functional."

Designer: Dondoli Pocci

Colours: Only available in Stocked combinations