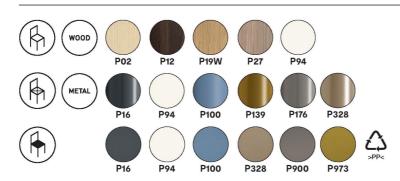

## Bahia Fixed Stool By Calligaris

VOYAGER

"Resembling the shape of large petals from tropical flowers, the Bahia stool is cheerful, contemporary and functional."

Designer: Dondoli Pocci

Colours: Only available in Stocked combinations