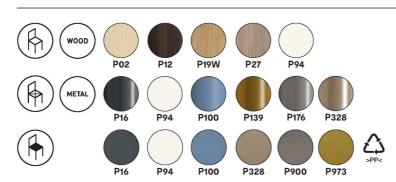

## Bahia Fixed Stool By Calligaris

VOYAGER

"Resembling the shape of large petals from tropical flowers, the Bahia stool is cheerful, contemporary and functional."

Designer: Dondoli Pocci

Colours: Only available in Stocked combinations