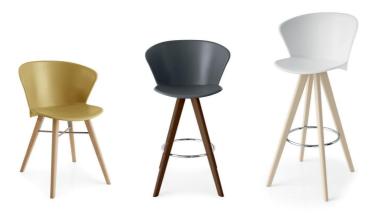

## Bahia Fixed Stool By Calligaris

VOYAGER

"Resembling the shape of large petals from tropical flowers, the Bahia stool is cheerful, contemporary and functional."

Designer: Dondoli Pocci

Colours: Only available in Stocked combinations

Fabrics: Restilon seat. Restilon® is an eco-friendly thermoplastic composite made from 35% recycled materials. It gives the chair a rigid external skin and a flexible inner core, as well as high gloss finish, excellent resistance to UV and good scratch resistance.