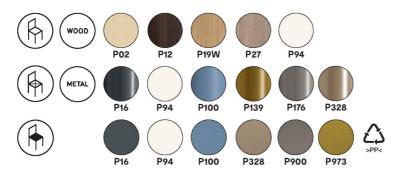

## VOYAGER

"BAHIA is a brightly coloured, comfortable, wraparound chair; described by designers Dondoli and Pocci as 'an inspired, organic shape."

BAHIA has four wooden, tapered legs and the metal cruise is painted in the same colour as the shell, which is made from Restilon®.

BAHIA is also available in the outdoor version, with satin finish steel structure treated for the exterior.

Restilon® is an eco-friendly thermoplastic composite made from 35% recycled materials. It gives the chair a rigid external skin and a flexible inner core, as well as high gloss finish, excellent resistance to UV and good scratch resistance. Dimensions (cm): L 55.5 | H 75 W 55 |