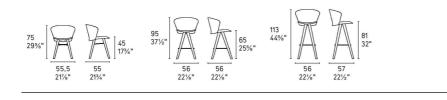

BAHIA is also available in the outdoor version, with satin finish steel structure treated for the exterior.

Restilon® is an eco-friendly thermoplastic composite made from 35% recycled materials. It gives the chair a rigid external skin and a flexible inner core, as well as high gloss finish, excellent resistance to UV and good scratch resistance. Dimensions (cm): L 55.5 | H 75 W 55 |

Seat height: 45 cm

Lead time: STOCK AVAILABLE NOW

Prices, availability, lead times, dimensions and product information listed are subject to change without notice. This document was created on 11/Oct/2022 at 11:14 AM.