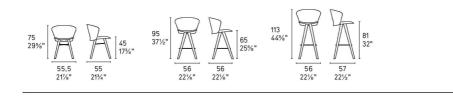

BAHIA is also available in the outdoor version, with satin finish steel structure treated for the exterior.

Restilon® is an eco-friendly thermoplastic composite made from 35% recycled materials. It gives the chair a rigid external skin and a flexible inner core, as well as high gloss finish, excellent resistance to UV and good scratch resistance. Dimensions (cm): L 55.5 | H 75 W 55 |

Seat height: 45 cm

Lead time: STOCK AVAILABLE NOW

Prices, availability, lead times, dimensions and product information listed are subject to change without notice. This document was created on 11/Oct/2022 at 11:14 AM.