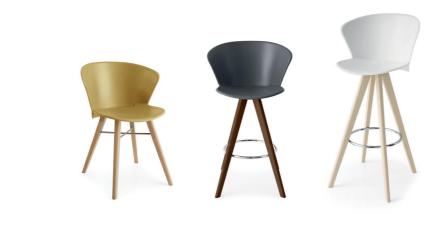

## VOYAGER

"BAHIA is a brightly coloured, comfortable, wraparound chair; described by designers Dondoli and Pocci as 'an inspired, organic shape."

BAHIA has four wooden, tapered legs and the metal cruise is painted in the same colour as the shell, which is made from Restilon®.

BAHIA is also available in the outdoor version, with satin finish steel structure treated for the exterior.

Restilon® is an eco-friendly thermoplastic composite made from 35% recycled materials. It gives the chair a rigid external skin and a flexible inner core, as well as high gloss finish, excellent resistance to UV and good scratch resistance. Dimensions (cm): L 55.5 | H 75 W 55 |