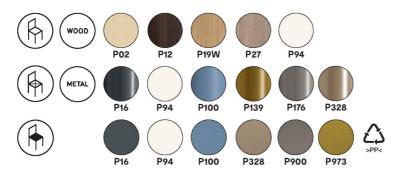

BAHIA is also available in the outdoor version, with satin finish steel structure treated for the exterior.

Restilon® is an eco-friendly thermoplastic composite made from 35% recycled materials. It gives the chair a rigid external skin and a flexible inner core, as well as high gloss finish, excellent resistance to UV and good scratch resistance. Dimensions (cm): L 55.5 | H 75 W 55 |