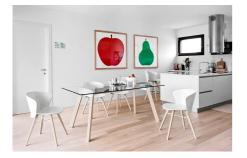

## VOYAGER

"BAHIA is a brightly coloured, comfortable, wraparound chair; described by designers Dondoli and Pocci as 'an inspired, organic shape."

BAHIA has four wooden, tapered legs and the metal cruise is painted in the same colour as the shell, which is made from Restilon®.

BAHIA is also available in the outdoor version, with satin finish steel structure treated for the exterior.

Restilon® is an eco-friendly thermoplastic composite made from 35% recycled materials. It gives the chair a rigid external skin and a flexible inner core, as well as high gloss finish, excellent resistance to UV and good scratch resistance. Dimensions (cm): L 55.5 | H 75 W 55 |