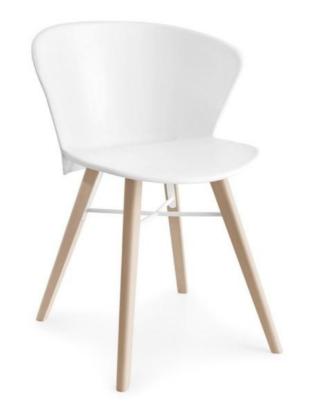

## VOYAGER

"BAHIA is a brightly coloured, comfortable, wraparound chair; described by designers Dondoli and Pocci as 'an inspired, organic shape."

BAHIA has four wooden, tapered legs and the metal cruise is painted in the same colour as the shell, which is made from Restilon®.

BAHIA is also available in the outdoor version, with satin finish steel structure treated for the exterior.

Restilon® is an eco-friendly thermoplastic composite made from 35% recycled materials. It gives the chair a rigid external skin and a flexible inner core, as well as high gloss finish, excellent resistance to UV and good scratch resistance. Dimensions (cm): L 55.5 | H 75 W 55 |

Seat height: 45 cm

Lead time: STOCK AVAILABLE NOW

Prices, availability, lead times, dimensions and product information listed are subject to change without notice. This document was created on 11/Oct/2022 at 11:14 AM.