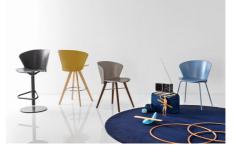

## VOYAGER

"BAHIA is a brightly coloured, comfortable, wraparound chair; described by designers Dondoli and Pocci as 'an inspired, organic shape."

BAHIA has four wooden, tapered legs and the metal cruise is painted in the same colour as the shell, which is made from Restilon®.

BAHIA is also available in the outdoor version, with satin finish steel structure treated for the exterior.

Restilon® is an eco-friendly thermoplastic composite made from 35% recycled materials. It gives the chair a rigid external skin and a flexible inner core, as well as high gloss finish, excellent resistance to UV and good scratch resistance. Dimensions (cm): L 55.5 | H 75 W 55 |