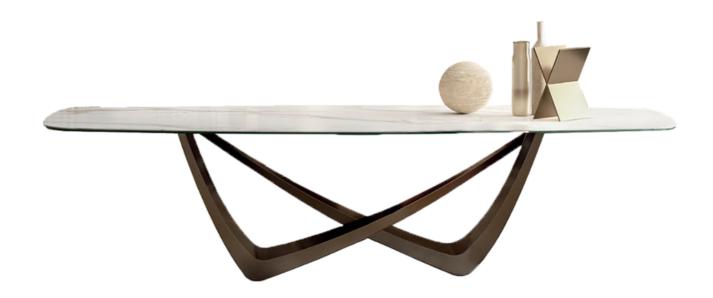

Bach By Bontempi Casa

VOYAGER

"Majestic and enchanting, Bach is a table with a significant scenic vigor sign of the never-ending search for elegance"

Design by Lu.Na Progetti

Majestic and enchanting, Bach is a table with a significant scenic vigor, sign of the never-ending search for elegance. The technically developed sculptural base with soft shapes creates a game of solids and voids, that make the impressive table delicate from a visual point of view.