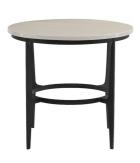

## "A contemporary round metal end table wiith faux marble table top"

This sleek end table is perfect for those that are drawn to the clean-cut look of contemporary design that we often see today. With the faux marble table top on the solid steel base, this modern piece can serve as a handsome accent in your living room.

## Dimensions

Height: 61 cm Diameter: 66 cm

- Faux marble top
- Solid steel base and stretcher in Blackened finish
- Adjustable glides

Dimensions (cm): H 61 | W 66 | D 66

Lead time: 1-2 weeks if in stock.