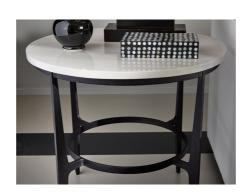

## "A contemporary round metal end table wiith faux marble table top"

This sleek end table is perfect for those that are drawn to the clean-cut look of contemporary design that we often see today. With the faux marble table top on the solid steel base, this modern piece can serve as a handsome accent in your living room.

## Dimensions

Height: 61 cm Diameter: 66 cm

- Faux marble top
- Solid steel base and stretcher in Blackened finish
- Adjustable glides

Dimensions (cm): H 61 | W 66 | D 66

Lead time: 1-2 weeks if in stock.