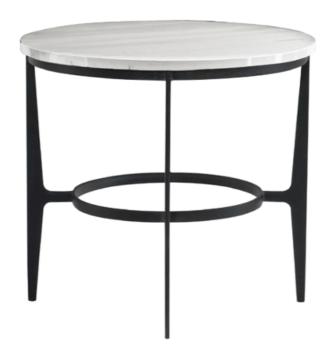

## "A contemporary round metal end table wiith faux marble table top"

This sleek end table is perfect for those that are drawn to the clean-cut look of contemporary design that we often see today. With the faux marble table top on the solid steel base, this modern piece can serve as a handsome accent in your living room.

## Dimensions

Height: 61 cm Diameter: 66 cm

- Faux marble top
- Solid steel base and stretcher in Blackened finish
- Adjustable glides

Dimensions (cm): H 61 | W 66 | D 66

Lead time: 1-2 weeks if in stock.