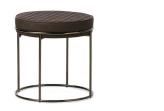

## Atollo Ottoman By Calligaris

ATOLLO is an ottoman that belongs to the homonymous range made up of coffee tables, stools and benches. The defining feature of this range is the ø11 mm rim in polished brass, matt black or black nickel. The circular seat cushion is padded and upholstered in velvet or faux leather with decorative stitching. Its design and innate elegance make it a perfect addition to any setting. **Stool Dimensions** 

W: 43 cm D: 43 cm H: 43cm Seat Height: 43cm

Prices, availability, lead times, dimensions and product information listed are subject to change without notice. This document was created on 11/Oct/2022 at 11:00 AM.