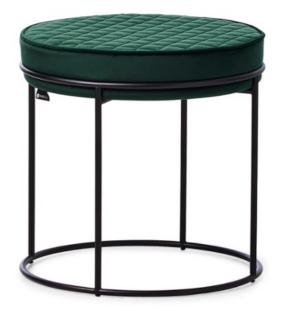

## Atollo Ottoman By Calligaris

ATOLLO is an ottoman that belongs to the homonymous range made up of coffee tables, stools and benches. The defining feature of this range is the ø11 mm rim in polished brass, matt black or black nickel. The circular seat cushion is padded and upholstered in velvet or faux leather with decorative stitching. Its design and innate elegance make it a perfect addition to any setting. **Stool Dimensions** 

W: 43 cm D: 43 cm H: 43cm Seat Height: 43cm

Prices, availability, lead times, dimensions and product information listed are subject to change without notice. This document was created on 11/Oct/2022 at 11:00 AM.