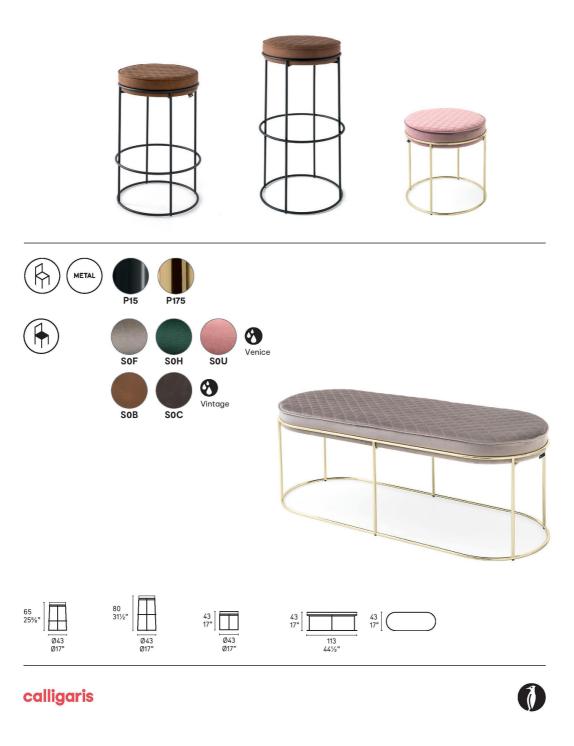

## Atollo Ottoman By Calligaris

ATOLLO is an ottoman that belongs to the homonymous range made up of coffee tables, stools and benches. The defining feature of this range is the ø11 mm rim in polished brass, matt black or black nickel. The circular seat cushion is padded and upholstered in velvet or faux leather with decorative stitching. Its design and innate elegance make it a perfect addition to any setting. **Stool Dimensions** 

W: 43 cm D: 43 cm H: 43cm Seat Height: 43cm

Prices, availability, lead times, dimensions and product information listed are subject to change without notice. This document was created on 11/Oct/2022 at 11:00 AM.