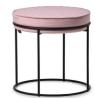

## Atollo Ottoman By Calligaris

ATOLLO is an ottoman that belongs to the homonymous range made up of coffee tables, stools and benches. The defining feature of this range is the ø11 mm rim in polished brass, matt black or black nickel. The circular seat cushion is padded and upholstered in velvet or faux leather with decorative stitching. Its design and innate elegance make it a perfect addition to any setting. **Stool Dimensions** 

W: 43 cm D: 43 cm H: 43cm Seat Height: 43cm

Prices, availability, lead times, dimensions and product information listed are subject to change without notice. This document was created on 11/Oct/2022 at 11:00 AM.