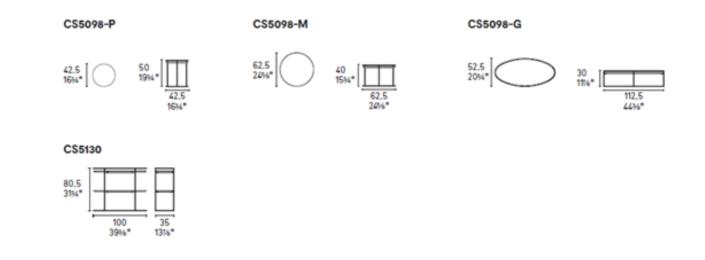

Dimensions (cm): H 80.5 | W 100 | D 35

Lead time: 1-2 weeks if in stock. New orders approximately 12-16 weeks from Italy.

Prices, availability, lead times, dimensions and product information listed are subject to change without notice. This document was created on 16/Dec/2023 at 02:04 PM.