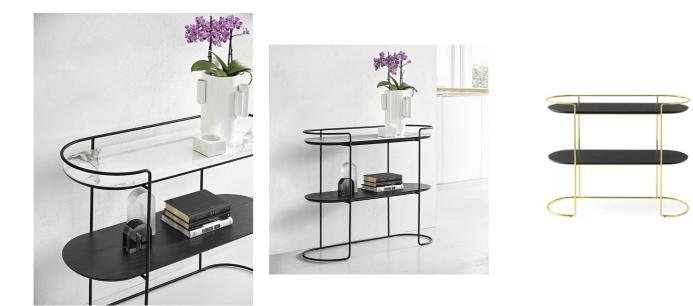

## VOYAGER

Designed by: Archirivolto: Dondoli and Pocci

With its rounded shapes and metal frame, ATOLLO is a stable and versatile console table. The upper top available in either ceramic or wood, while the lower top is always made of wood. An elegant mix of materials with vintage inspired shapes, which is always evergreen.