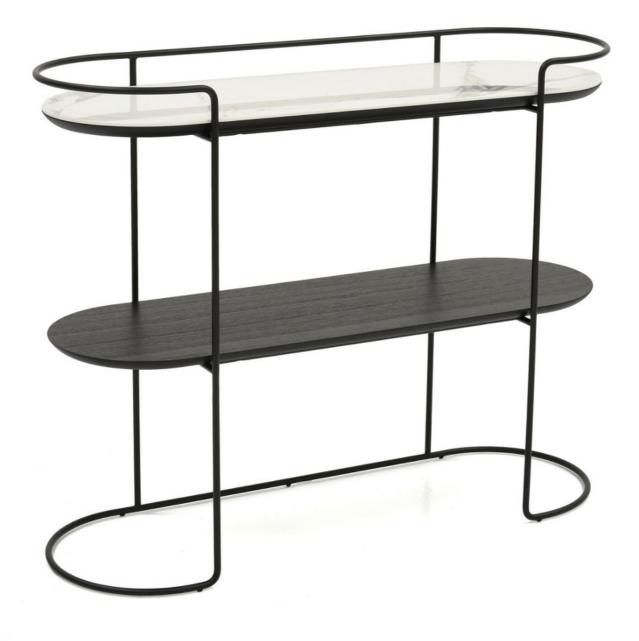

## VOYAGER

Designed by: Archirivolto: Dondoli and Pocci

With its rounded shapes and metal frame, ATOLLO is a stable and versatile console table. The upper top available in either ceramic or wood, while the lower top is always made of wood. An elegant mix of materials with vintage inspired shapes, which is always evergreen.

Dimensions (cm): H 80.5 | W 100 | D 35

Lead time: 1-2 weeks if in stock. New orders approximately 12-16 weeks from Italy.

Prices, availability, lead times, dimensions and product information listed are subject to change without notice. This document was created on 16/Dec/2023 at 02:04 PM.