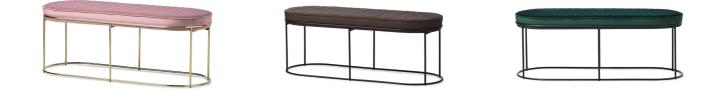

## Atollo Bench By Calligaris

VOYAGER

Atollo is a bench that belongs to the homonymous range made up of coffee tables, stools and ottomans. The defining feature of this range is the 11 mm rim in polished brass, matt black or black nickel. The circular seat cushion is padded and upholstered in velvet or faux leather with decorative stitching. Its design and innate elegance make it a perfect addition to any setting.