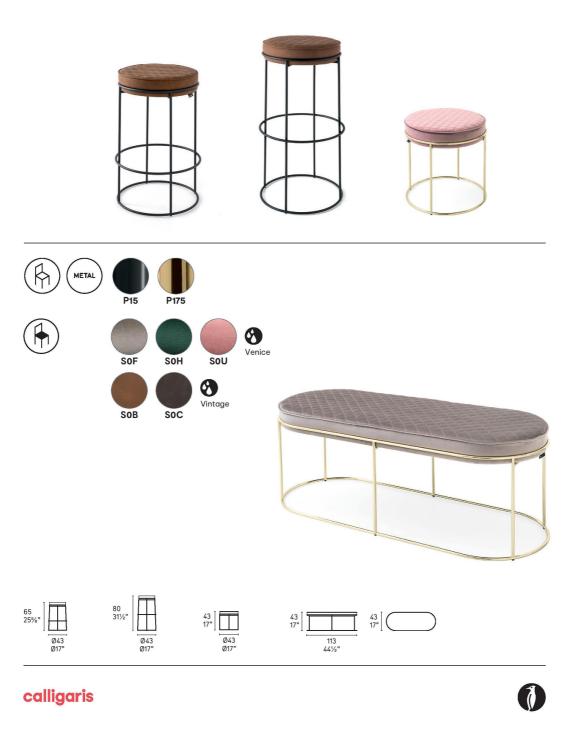

## Atollo Bench By Calligaris

VOYAGER

Atollo is a bench that belongs to the homonymous range made up of coffee tables, stools and ottomans. The defining feature of this range is the 11 mm rim in polished brass, matt black or black nickel. The circular seat cushion is padded and upholstered in velvet or faux leather with decorative stitching. Its design and innate elegance make it a perfect addition to any setting.

## **Bench Dimensions**

W: 130 cm D: 43 cm H: 43cm Seat Height: 43cm

Prices, availability, lead times, dimensions and product information listed are subject to change without notice. This document was created on 11/Oct/2022 at 11:00 AM.