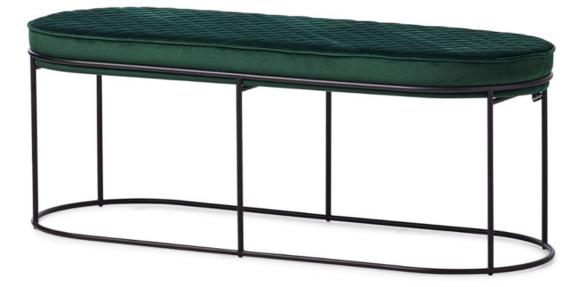

## Atollo Bench By Calligaris

VOYAGER

Atollo is a bench that belongs to the homonymous range made up of coffee tables, stools and ottomans. The defining feature of this range is the 11 mm rim in polished brass, matt black or black nickel. The circular seat cushion is padded and upholstered in velvet or faux leather with decorative stitching. Its design and innate elegance make it a perfect addition to any setting.

## **Bench Dimensions**

W: 130 cm D: 43 cm H: 43cm Seat Height: 43cm

Prices, availability, lead times, dimensions and product information listed are subject to change without notice. This document was created on 11/Oct/2022 at 11:00 AM.