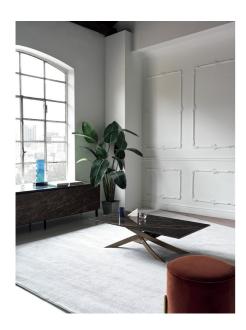

Artistico By Bontempi Casa

VOYAGER

The Artistico features a sculptural curved base. The striking centrepiece is available in a range of wood, glass and SuperMarble ceramic top finishes. The metal base can be selected in a variety of contemporary or classic lacquered options to complement. Available in a range of sizes in rectangular, square or round shapes.