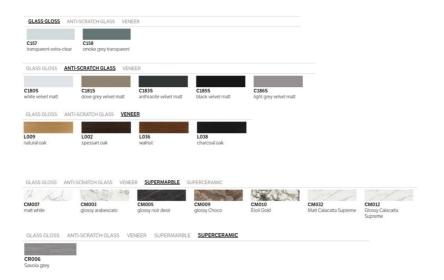

Artistico By Bontempi Casa

VOYAGER

The Artistico features a sculptural curved base. The striking centrepiece is available in a range of wood, glass and SuperMarble ceramic top finishes. The metal base can be selected in a variety of contemporary or classic lacquered options to complement. Available in a range of sizes in rectangular, square or round shapes.