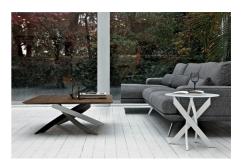

Artistico By Bontempi Casa

VOYAGER

The Artistico features a sculptural curved base. The striking centrepiece is available in a range of wood, glass and SuperMarble ceramic top finishes. The metal base can be selected in a variety of contemporary or classic lacquered options to complement. Available in a range of sizes in rectangular, square or round shapes.