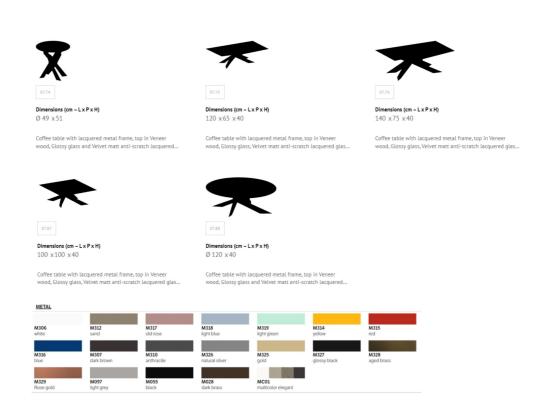

Artistico By Bontempi Casa

VOYAGER

The Artistico features a sculptural curved base. The striking centrepiece is available in a range of wood, glass and SuperMarble ceramic top finishes. The metal base can be selected in a variety of contemporary or classic lacquered options to complement. Available in a range of sizes in rectangular, square or round shapes.