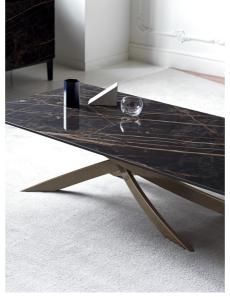

Artistico By Bontempi Casa

VOYAGER

The Artistico features a sculptural curved base. The striking centrepiece is available in a range of wood, glass and SuperMarble ceramic top finishes. The metal base can be selected in a variety of contemporary or classic lacquered options to complement. Available in a range of sizes in rectangular, square or round shapes.