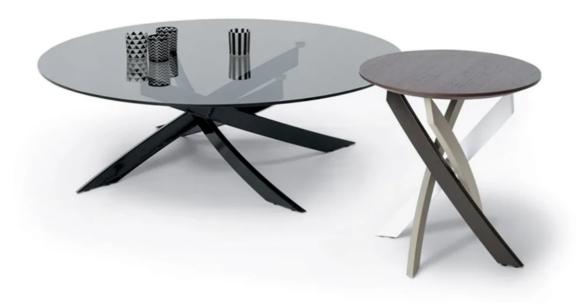

Artistico By Bontempi Casa

VOYAGER

The Artistico features a sculptural curved base. The striking centrepiece is available in a range of wood, glass and SuperMarble ceramic top finishes. The metal base can be selected in a variety of contemporary or classic lacquered options to complement. Available in a range of sizes in rectangular, square or round shapes.