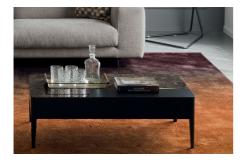

Around By Calligaris

VOYAGER

"With its ingenious design, Around puts a new slant on smart storage space. In addition to being an elegant coffee table, Around features elegant ceramic panels which can be pulled up and out, revealing a storage area for treasured belongings while becoming a very practical work surface or snack table."