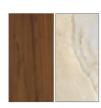

Finishes: Black Timber / Golden Onyx Ceramic Marble, Black Timber / Emperador Ceramic Marble, Walnut Timber / Golden Onyx Ceramic Marble

Dimensions (cm): L 110 | H 50 | D 60

Lead time: Orders 12 - 16 weeks from Italy

## LEGNO / CERAMICA WOOD / CERAMIC

P15L / P4C

P15L / P7C

P201 / P4C