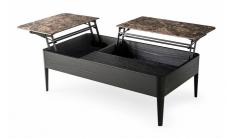

Around By Calligaris

VOYAGER

"With its ingenious design, Around puts a new slant on smart storage space. In addition to being an elegant coffee table, Around features elegant ceramic panels which can be pulled up and out, revealing a storage area for treasured belongings while becoming a very practical work surface or snack table."