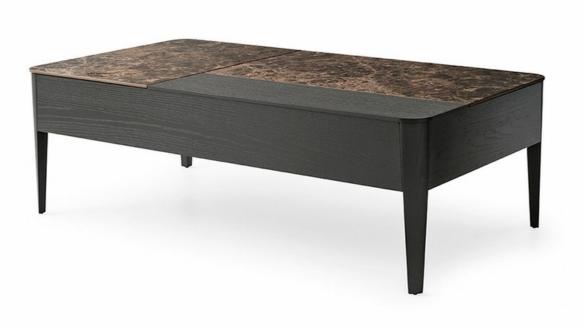

Around By Calligaris

VOYAGER

"With its ingenious design, Around puts a new slant on smart storage space. In addition to being an elegant coffee table, Around features elegant ceramic panels which can be pulled up and out, revealing a storage area for treasured belongings while becoming a very practical work surface or snack table."

Finishes: Black Timber / Golden Onyx Ceramic Marble, Black Timber / Emperador Ceramic Marble, Walnut Timber / Golden Onyx Ceramic Marble

Dimensions (cm): L 110 | H 50 | D 60

Lead time: Orders 12 - 16 weeks from Italy