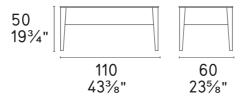

Finishes: Black Timber / Golden Onyx Ceramic Marble, Black Timber / Emperador Ceramic Marble, Walnut Timber / Golden Onyx Ceramic Marble

Dimensions (cm): L 110 | H 50 | D 60

Lead time: Orders 12 - 16 weeks from Italy