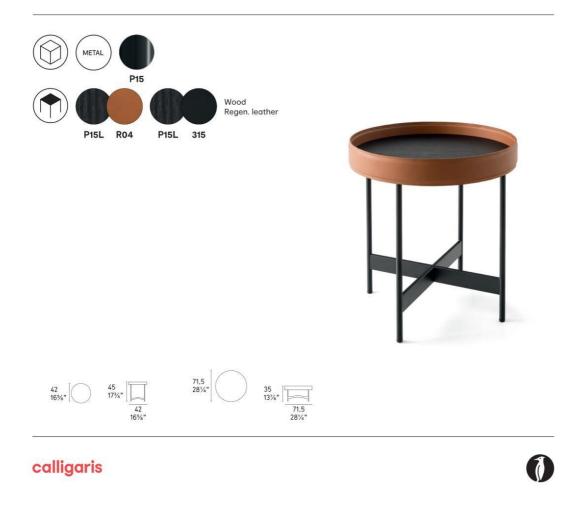

## Designed by: Radice Orlandini

Arena is constructed from tubular metal with a round wooden top featuring raised edges upholstered in regenerated leather. This fashion-inspired detail embraces the table top, turning it into a private personal sphere - a virtual protective arena in which to retreat and take a break from the pressures of the day. In this version, the table top can also become a handy removable tray.