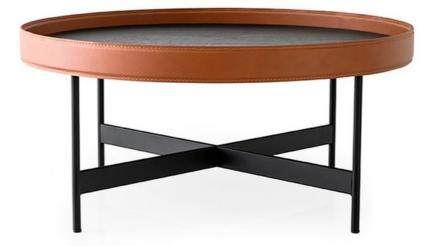

## Designed by: Radice Orlandini

Arena is constructed from tubular metal with a round wooden top featuring raised edges upholstered in regenerated leather. This fashion-inspired detail embraces the table top, turning it into a private personal sphere - a virtual protective arena in which to retreat and take a break from the pressures of the day. In this version, the table top can also become a handy removable tray.