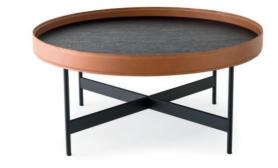

## Designed by: Radice Orlandini

Arena is constructed from tubular metal with a round wooden top featuring raised edges upholstered in regenerated leather. This fashion-inspired detail embraces the table top, turning it into a private personal sphere - a virtual protective arena in which to retreat and take a break from the pressures of the day. In this version, the table top can also become a handy removable tray.