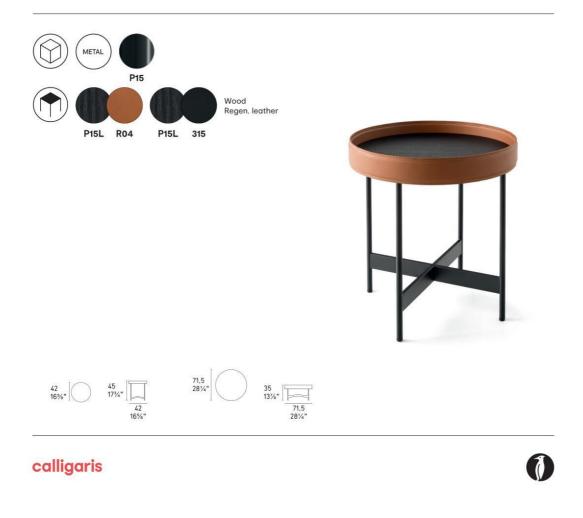

## Designed by: Radice Orlandini

Arena is constructed from tubular metal with a round wooden top featuring raised edges upholstered in regenerated leather. This fashion-inspired detail embraces the table top, turning it into a private personal sphere - a virtual protective arena in which to retreat and take a break from the pressures of the day. In this version, the table top can also become a handy removable tray.