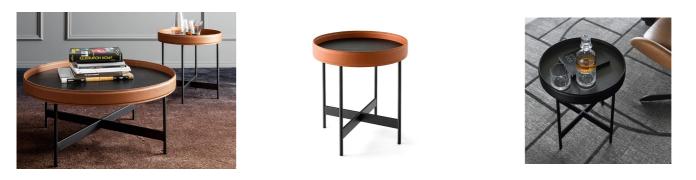

## Designed by: Radice Orlandini

Arena is constructed from tubular metal with a round wooden top featuring raised edges upholstered in regenerated leather. This fashion-inspired detail embraces the table top, turning it into a private personal sphere - a virtual protective arena in which to retreat and take a break from the pressures of the day. In this version, the table top can also become a handy removable tray.