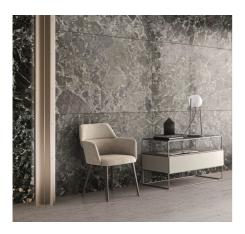

## Archie Chair By Ditre Italia

VOYAGER

"The soft curves of the chair create a contrast with the sharp edges of the table, resulting in elegantly balanced shapes."

Archie reinterprets the traditional, upholstered dining chair with an interplay of overlapping volumes that make it very distinctive yet discreetly elegant as well.