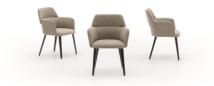

## Archie Chair By Ditre Italia

VOYAGER

"The soft curves of the chair create a contrast with the sharp edges of the table, resulting in elegantly balanced shapes."

Archie reinterprets the traditional, upholstered dining chair with an interplay of overlapping volumes that make it very distinctive yet discreetly elegant as well.