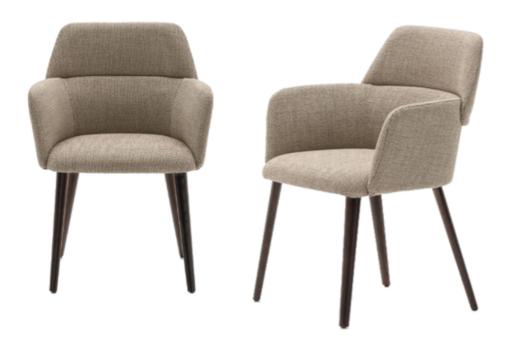

## Archie Chair By Ditre Italia

VOYAGER

"The soft curves of the chair create a contrast with the sharp edges of the table, resulting in elegantly balanced shapes."

Archie reinterprets the traditional, upholstered dining chair with an interplay of overlapping volumes that make it very distinctive yet discreetly elegant as well.

Designed by: Busetti - Garuti - Redaelli

Fabrics: Various Fabric & Leather Options

Finishes: Legs in Grey Wood

Dimensions (cm): H 78 | W 62 | D 62

Seat height: 49 cm

Prices, availability, lead times, dimensions and product information listed are subject to change without notice. This document was created on 17/Feb/2025 at 10:26 AM.

Arm height: 65 cm

Lead time: Approximately 20-24 weeks from Italy.

Prices, availability, lead times, dimensions and product information listed are subject to change without notice. This document was created on 17/Feb/2025 at 10:26 AM.