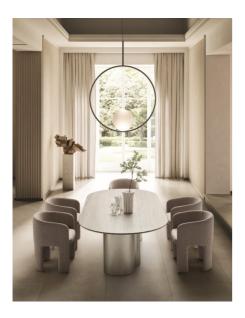

## Arcade Dining Table By Ditre Italia

VOYAGER

"Inspired by pillars, arches, vaults and passageways"

Inspired by pillars, arches, vaults and passageways, Arcade brings together these architectural elements to create a modular support system that can be used with a range of different shapes and materials for table tops. Each combination has a timeless elegance and a sculptural quality, no matter where it is placed.

Finishes: Top is available in range of marble, glass, wood and metal finishes

Prices, availability, lead times, dimensions and product information listed are subject to change without notice. This document was created on 16/Dec/2023 at 10:18 AM.