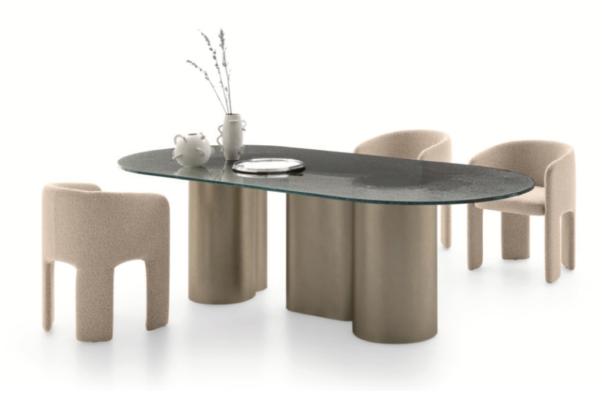

## Arcade Dining Table By Ditre Italia

VOYAGER

"Inspired by pillars, arches, vaults and passageways"

Inspired by pillars, arches, vaults and passageways, Arcade brings together these architectural elements to create a modular support system that can be used with a range of different shapes and materials for table tops. Each combination has a timeless elegance and a sculptural quality, no matter where it is placed.

Finishes: Top is available in range of marble, glass, wood and metal finishes

Prices, availability, lead times, dimensions and product information listed are subject to change without notice. This document was created on 16/Dec/2023 at 10:18 AM.