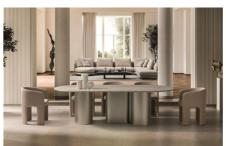

## Arcade Dining Table By Ditre Italia

VOYAGER

"Inspired by pillars, arches, vaults and passageways"

Inspired by pillars, arches, vaults and passageways, Arcade brings together these architectural elements to create a modular support system that can be used with a range of different shapes and materials for table tops. Each combination has a timeless elegance and a sculptural quality, no matter where it is placed.

Finishes: Top is available in range of marble, glass, wood and metal finishes

Prices, availability, lead times, dimensions and product information listed are subject to change without notice. This document was created on 16/Dec/2023 at 10:18 AM.