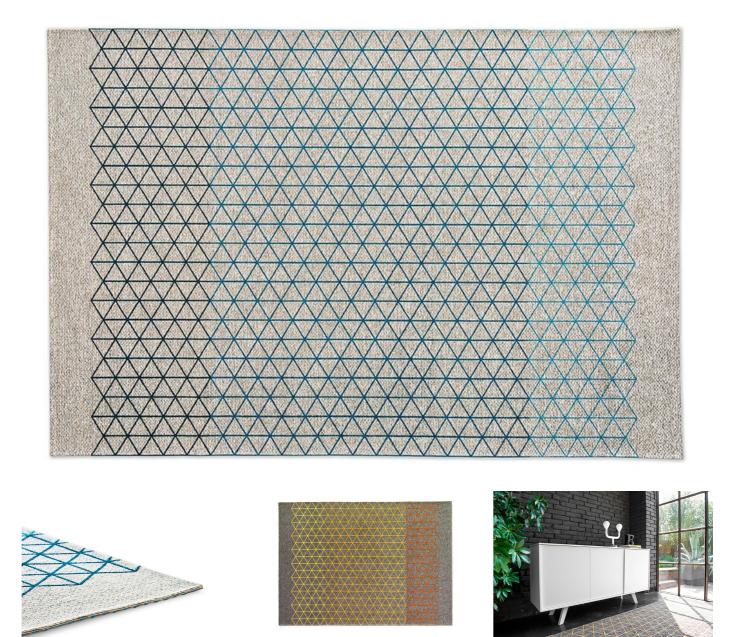

## Designed by:Michele Menescardi

Jacquard-woven rug with a rectangular shape, made from mixed cotton and chenille yarns with plush effect and featuring a close net of triangles in the shades of sky blue on a light grey background.

The pureness and rigour of classic geometry laws turn into a decorative pattern drawing inspiration from the origami Japanese paper, reinterpreted in a modern twist thanks to the colour palette recounting spaces and times of contemporary living. Apotema finds its best expression if matched to furniture with light finishes.