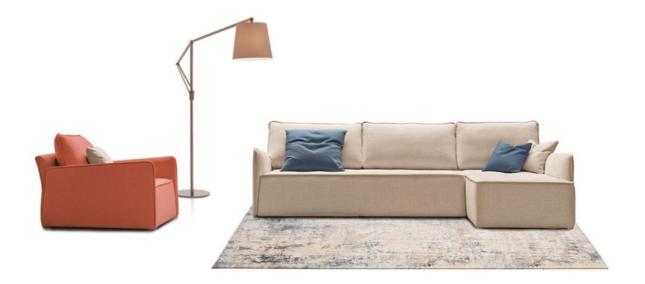

## "modular elements allows you to create a comprehensive series of layouts"

Innovative and original designs are the hallmark of Bontempi sofas and armchairs with shapes that make a statement but are easy to use. The vast selection of modular elements allows you to create a comprehensive series of layouts with an elegant design without foregoing high standards of comfort thanks to the conformation of the backrests and seats.