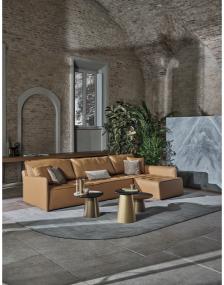

## "modular elements allows you to create a comprehensive series of layouts"

Innovative and original designs are the hallmark of Bontempi sofas and armchairs with shapes that make a statement but are easy to use. The vast selection of modular elements allows you to create a comprehensive series of layouts with an elegant design without foregoing high standards of comfort thanks to the conformation of the backrests and seats.