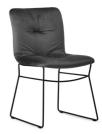

Design by Edi & Paolo Ciani /Calligaris Studio

Fabrics: A selection of fabrics and leathers available.

Finishes: Smoke, Natural, Natural Oak, Walnut & Optic White (laquered)

Dimensions (cm): H 83.5 | W 51 | D 58