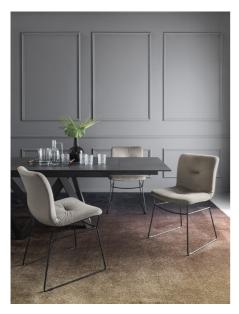

## "Annie finds its strength in versatility."

Annie finds its strength in versatility. The shell is available in two variants, both padded, with smooth or quilted covering. Many bases are available, to choose according to the desired atmosphere: the chair finds a warm and classic style with the wooden legs, contemporary with the metal base.