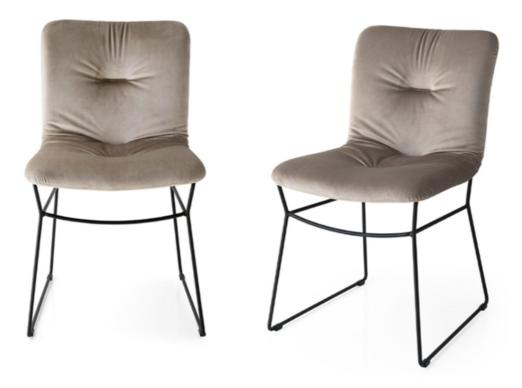

## "Annie finds its strength in versatility."

Annie finds its strength in versatility. The shell is available in two variants, both padded, with smooth or quilted covering. Many bases are available, to choose according to the desired atmosphere: the chair finds a warm and classic style with the wooden legs, contemporary with the metal base.

Design by Edi & Paolo Ciani /Calligaris Studio

Fabrics: A selection of fabrics and leathers available.

Finishes: Smoke, Natural, Natural Oak, Walnut & Optic White (laquered)

Dimensions (cm): H 83.5 | W 51 | D 58