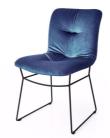

Design by Edi & Paolo Ciani /Calligaris Studio

Fabrics: A selection of fabrics and leathers available.

Finishes: Smoke, Natural, Natural Oak, Walnut & Optic White (laquered)

Dimensions (cm): H 83.5 | W 51 | D 58