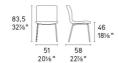

Dimensions (cm): H 85 | W 50 | D 58.5

Seat height: 48 cm

Lead time: Stocked options, or 16-24 weeks from Italy

Prices, availability, lead times, dimensions and product information listed are subject to change without notice. This document was created on 07/Feb/2025 at 09:25 AM.