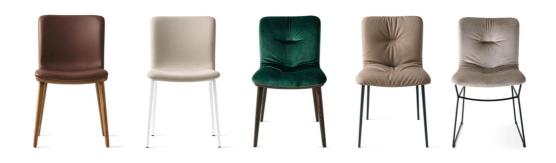

## Annie Soft Dining Chair By Calligaris

VOYAGER

"Annie finds its strength in versatility."

Annie finds its strength in versatility. The shell is available in two variants, both padded, with smooth or quilted covering. Many bases are available, to choose according to the desired atmosphere: the chair finds a warm and classic style with the wooden legs, contemporary with the metal base.