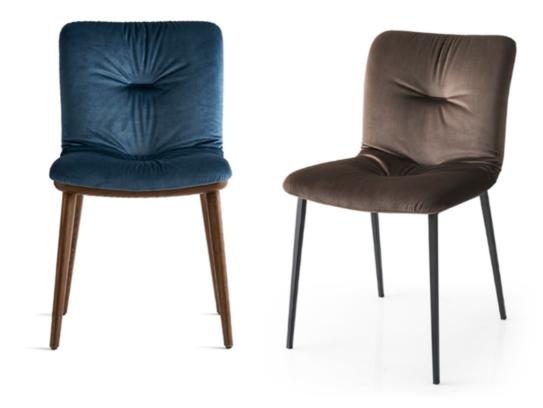

## Annie Soft Dining Chair By Calligaris

VOYAGER

"Annie finds its strength in versatility."

Annie finds its strength in versatility. The shell is available in two variants, both padded, with smooth or quilted covering. Many bases are available, to choose according to the desired atmosphere: the chair finds a warm and classic style with the wooden legs, contemporary with the metal base.