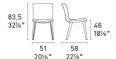

Dimensions (cm): H 85 | W 50 | D 58.5

Seat height: 48 cm

Lead time: Stocked options, or 16-24 weeks from Italy

Prices, availability, lead times, dimensions and product information listed are subject to change without notice. This document was created on 07/Feb/2025 at 09:25 AM.