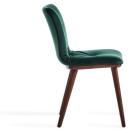

## Annie Soft Dining Chair By Calligaris

VOYAGER

"Annie finds its strength in versatility."

Annie finds its strength in versatility. The shell is available in two variants, both padded, with smooth or quilted covering. Many bases are available, to choose according to the desired atmosphere: the chair finds a warm and classic style with the wooden legs, contemporary with the metal base.