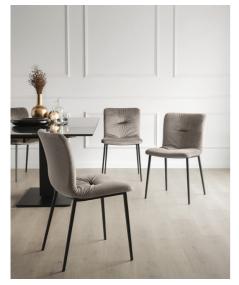

## Annie Soft Dining Chair By Calligaris

VOYAGER

"Annie finds its strength in versatility."

Annie finds its strength in versatility. The shell is available in two variants, both padded, with smooth or quilted covering. Many bases are available, to choose according to the desired atmosphere: the chair finds a warm and classic style with the wooden legs, contemporary with the metal base.