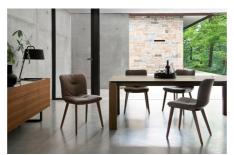

## Annie Soft Dining Chair By Calligaris

VOYAGER

"Annie finds its strength in versatility."

Annie finds its strength in versatility. The shell is available in two variants, both padded, with smooth or quilted covering. Many bases are available, to choose according to the desired atmosphere: the chair finds a warm and classic style with the wooden legs, contemporary with the metal base.