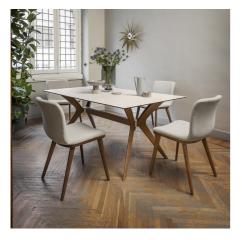

## "Annie finds its strength in versatility."

Annie finds its strength in versatility. The shell is available in two variants, both padded, with smooth or quilted covering. Many bases are available, to choose according to the desired atmosphere: the chair finds a warm and classic style with the wooden legs, contemporary with the metal base.

Design by Edi & Paolo Ciani /Calligaris Studio

Fabrics: A selection of fabrics and leathers available.

Finishes: Smoke, Natural, Natural Oak, Walnut & Optic White (laquered)

**Dimensions (cm): H** 83.5 | **W** 51 | **D** 58