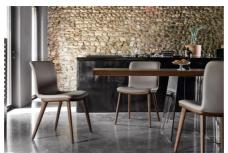

## "Annie finds its strength in versatility."

Annie finds its strength in versatility. The shell is available in two variants, both padded, with smooth or quilted covering. Many bases are available, to choose according to the desired atmosphere: the chair finds a warm and classic style with the wooden legs, contemporary with the metal base.

Design by Edi & Paolo Ciani /Calligaris Studio

Fabrics: A selection of fabrics and leathers available.

Finishes: Smoke, Natural, Natural Oak, Walnut & Optic White (laquered)

**Dimensions (cm): H** 83.5 | **W** 51 | **D** 58