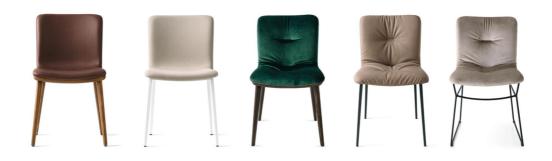

## "Annie finds its strength in versatility."

Annie finds its strength in versatility. The shell is available in two variants, both padded, with smooth or quilted covering. Many bases are available, to choose according to the desired atmosphere: the chair finds a warm and classic style with the wooden legs, contemporary with the metal base.

Design by Edi & Paolo Ciani /Calligaris Studio

Fabrics: A selection of fabrics and leathers available.

Finishes: Smoke, Natural, Natural Oak, Walnut & Optic White (laquered)

**Dimensions (cm): H** 83.5 | **W** 51 | **D** 58