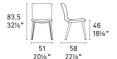

Design by Edi & Paolo Ciani /Calligaris Studio

Fabrics: A selection of fabrics and leathers available.

Finishes: Smoke, Natural, Natural Oak, Walnut & Optic White (laquered)

**Dimensions (cm): H** 83.5 | **W** 51 | **D** 58