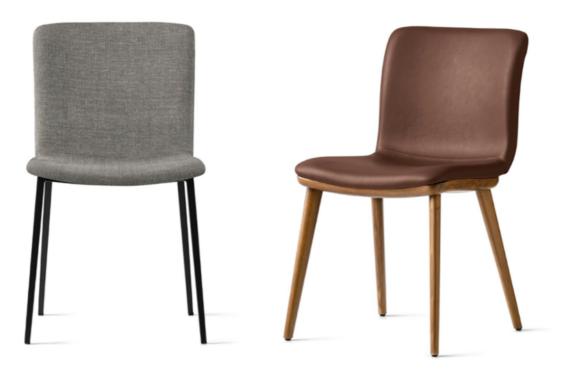

## "Annie finds its strength in versatility."

Annie finds its strength in versatility. The shell is available in two variants, both padded, with smooth or quilted covering. Many bases are available, to choose according to the desired atmosphere: the chair finds a warm and classic style with the wooden legs, contemporary with the metal base.

Design by Edi & Paolo Ciani /Calligaris Studio

Fabrics: A selection of fabrics and leathers available.

Finishes: Smoke, Natural, Natural Oak, Walnut & Optic White (laquered)

**Dimensions (cm): H** 83.5 | **W** 51 | **D** 58