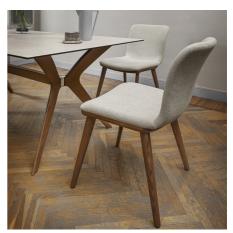

## "Annie finds its strength in versatility."

Annie finds its strength in versatility. The shell is available in two variants, both padded, with smooth or quilted covering. Many bases are available, to choose according to the desired atmosphere: the chair finds a warm and classic style with the wooden legs, contemporary with the metal base.

Design by Edi & Paolo Ciani /Calligaris Studio

Fabrics: A selection of fabrics and leathers available.

Finishes: Smoke, Natural, Natural Oak, Walnut & Optic White (laquered)

**Dimensions (cm): H** 83.5 | **W** 51 | **D** 58