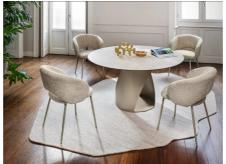

Anime By Calligaris VOYAGER

"Anime is a chair with balanced proportions, offering maximum comfort thanks to its padded seat and backrest"

Anime is a chair with balanced proportions, offering maximum comfort thanks to its padded seat and backrest. The metal legs give it a contemporary touch, making it suitable together with the table for both classic and modern environments, always with elegance.

Design by: Archirivolto

Colours: Available in various kinds of upholstery fabric and leather colours.

Fabrics: Fabric and Leather Options - Made To Order

Finishes: Metal frame available in Matt Black, Matt Bronze, Matt Pearl Beige & Matt Optic White