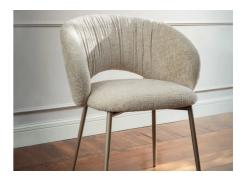

Anime By Calligaris VOYAGER

"Anime is a chair with balanced proportions, offering maximum comfort thanks to its padded seat and backrest"

Anime is a chair with balanced proportions, offering maximum comfort thanks to its padded seat and backrest. The metal legs give it a contemporary touch, making it suitable together with the table for both classic and modern environments, always with elegance.

Design by: Archirivolto

Colours: Available in various kinds of upholstery fabric and leather colours.

Fabrics: Fabric and Leather Options - Made To Order

Finishes: Metal frame available in Matt Black, Matt Bronze, Matt Pearl Beige & Matt Optic White