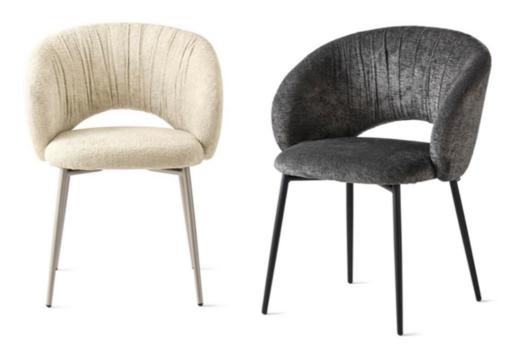

Anime By Calligaris VOYAGER

"Anime is a chair with balanced proportions, offering maximum comfort thanks to its padded seat and backrest"

Anime is a chair with balanced proportions, offering maximum comfort thanks to its padded seat and backrest. The metal legs give it a contemporary touch, making it suitable together with the table for both classic and modern environments, always with elegance.

Design by: Archirivolto

Colours: Available in various kinds of upholstery fabric and leather colours.

Fabrics: Fabric and Leather Options - Made To Order

Finishes: Metal frame available in Matt Black, Matt Bronze, Matt Pearl Beige & Matt Optic White