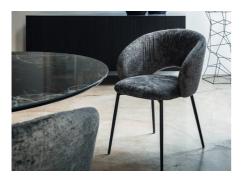

Anime By Calligaris VOYAGER

"Anime is a chair with balanced proportions, offering maximum comfort thanks to its padded seat and backrest"

Anime is a chair with balanced proportions, offering maximum comfort thanks to its padded seat and backrest. The metal legs give it a contemporary touch, making it suitable together with the table for both classic and modern environments, always with elegance.

Design by: Archirivolto

Colours: Available in various kinds of upholstery fabric and leather colours.

Fabrics: Fabric and Leather Options - Made To Order

Finishes: Metal frame available in Matt Black, Matt Bronze, Matt Pearl Beige & Matt Optic White