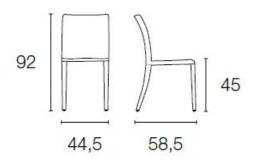

Colours: Leather: Optic White

Fabrics: Leather

Dimensions (cm): H 92 | W 44.5 | D 58.5

Seat height: 45 cm

Lead time: 1-2 weeks if stocked locally. 12-16 weeks if local stock is exhausted.

Customisable: Many Options available