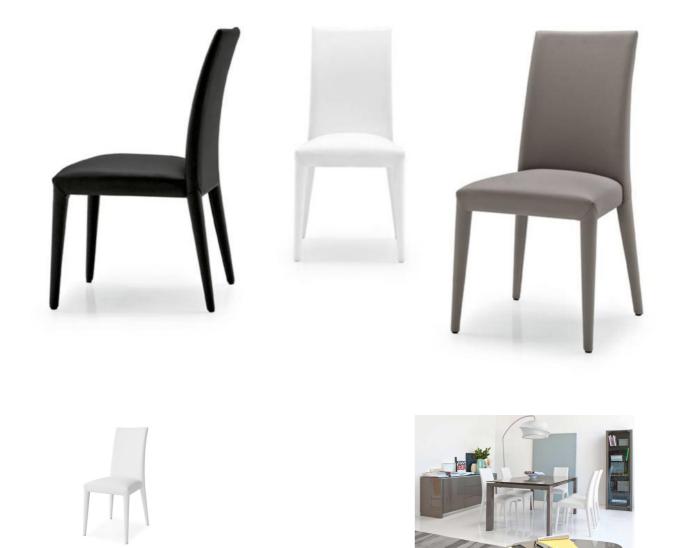

## "Covered entirely in Italian leather with exposed seams, the Anais dining chair will give your dining room an elegant touch."

Anais Chair with wooden frame entirely padded with foam and upholstered with leather (legs included). The cone- shaped legs and the slightly curved back give to the chair a sophisticated and slim look. Seams and chair rubber feet are in the same colour as the leather except for the taupe version which is supplied with black rubber feet.

Colours: Leather: Optic White

Fabrics: Leather

Dimensions (cm): H 92 | W 44.5 | D 58.5

Seat height: 45 cm

Lead time: 1-2 weeks if stocked locally. 12-16 weeks if local stock is exhausted.

Customisable: Many Options available