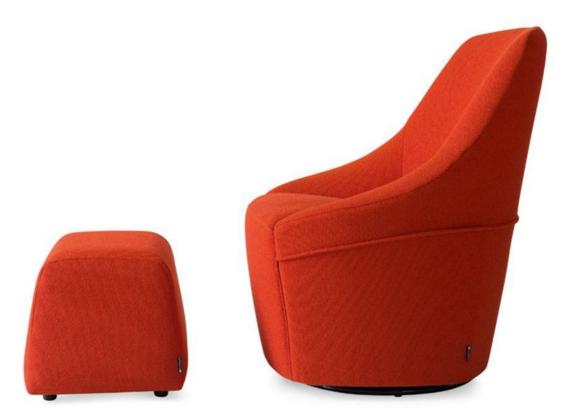

## Alma Swivel Armchair By Calligaris

VOYAGER

ALMA is an armchair with soft and welcoming shapes and a swivel metal base.

The design of the ALMA armchair is developed by joining up straight and curved lines where the back and arms converge in a single structure.

Alma features decorative stitching along the profile of the rear part of the back and the sides, to accent the armrests. The structure is in cold-cured polyurethane

With single-colour or two-tone fabric or leather covers, place it next to its pouf for maximum relaxation.