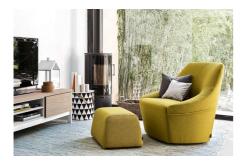

## Alma Swivel Armchair By Calligaris

VOYAGER

ALMA is an armchair with soft and welcoming shapes and a swivel metal base.

The design of the ALMA armchair is developed by joining up straight and curved lines where the back and arms converge in a single structure.

Alma features decorative stitching along the profile of the rear part of the back and the sides, to accent the armrests. The structure is in cold-cured polyurethane

With single-colour or two-tone fabric or leather covers, place it next to its pouf for maximum relaxation.