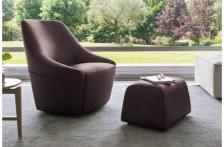

## Alma Swivel Armchair By Calligaris

VOYAGER

ALMA is an armchair with soft and welcoming shapes and a swivel metal base.

The design of the ALMA armchair is developed by joining up straight and curved lines where the back and arms converge in a single structure.

Alma features decorative stitching along the profile of the rear part of the back and the sides, to accent the armrests. The structure is in cold-cured polyurethane

With single-colour or two-tone fabric or leather covers, place it next to its pouf for maximum relaxation.