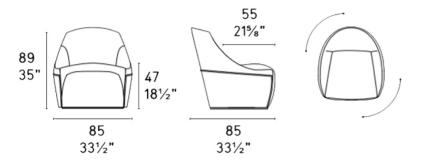

## Alma Swivel Armchair By Calligaris

VOYAGER

ALMA is an armchair with soft and welcoming shapes and a swivel metal base.

The design of the ALMA armchair is developed by joining up straight and curved lines where the back and arms converge in a single structure.

Alma features decorative stitching along the profile of the rear part of the back and the sides, to accent the armrests. The structure is in cold-cured polyurethane

With single-colour or two-tone fabric or leather covers, place it next to its pouf for maximum relaxation.

Prices, availability, lead times, dimensions and product information listed are subject to change without notice. This document was created on 30/Dec/2019 at 04:43 PM.

## CS3366-A

## CS3366-B



Prices, availability, lead times, dimensions and product information listed are subject to change without notice. This document was created on 30/Dec/2019 at 04:43 PM.