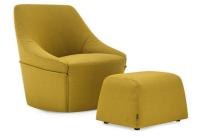

## Alma Swivel Armchair By Calligaris

VOYAGER

ALMA is an armchair with soft and welcoming shapes and a swivel metal base.

The design of the ALMA armchair is developed by joining up straight and curved lines where the back and arms converge in a single structure.

Alma features decorative stitching along the profile of the rear part of the back and the sides, to accent the armrests. The structure is in cold-cured polyurethane

With single-colour or two-tone fabric or leather covers, place it next to its pouf for maximum relaxation.