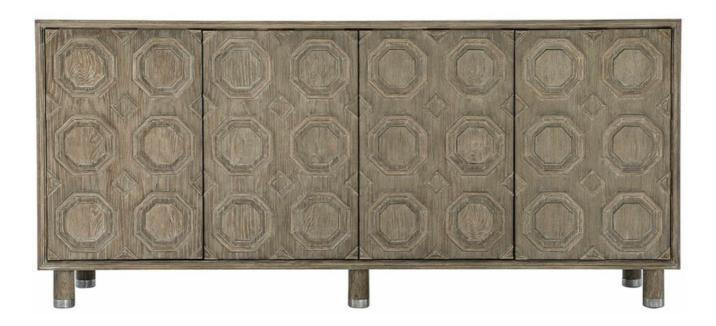

## Alhambra Credenza By Bernhardt

VOYAGER

## Description:

- -Oak solids and veneers in Aspen Oak finish -Four touch latch doors with carved geometric patterned front
- -Nickel-plated aluminum legs
- -Behind each pair of doors is one drawer with finger pull and one adjustable/removable shelf
- -One grommet hole with cover in back panel
- -Adjustable glides

Note: Outside back panel is unfinished Dimensions (cm): H 89 | W 196 | D 51

Lead time: Approximately 1-2 weeks if in stock.

Prices, availability, lead times, dimensions and product information listed are subject to change without notice. This document was created on 09/Feb/2024 at 10:43 AM.