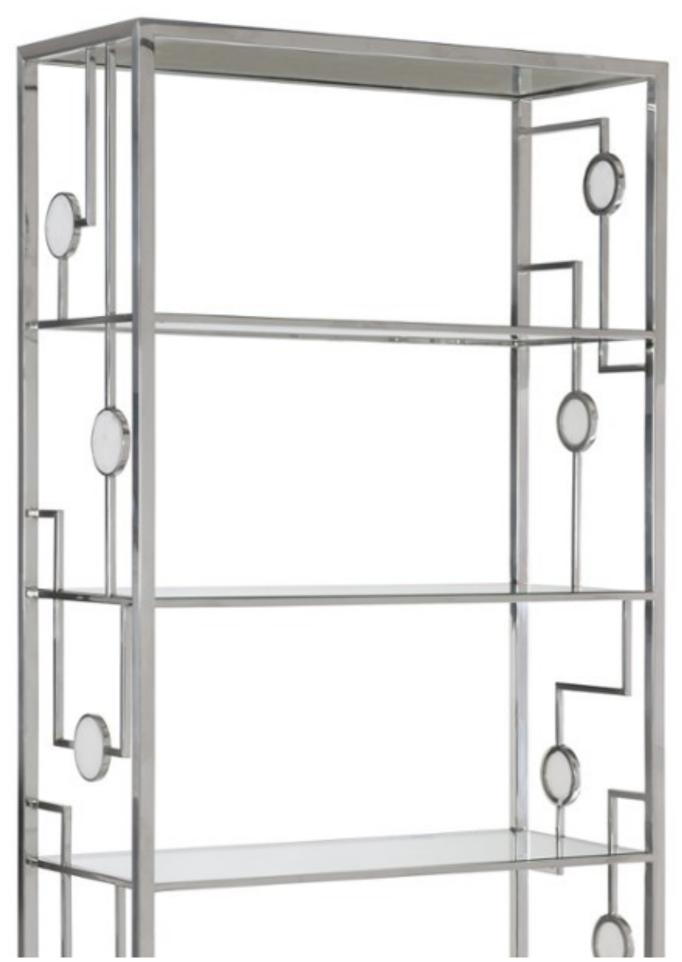

Alba Etagere VOYAGER

"A touch of Glamour with White Onyx Stone feature"

Alba open Etagere, Polished Stainless Steel frame with white onyx stone inset circles.

**Dimensions (cm): H** 218.5 | **W** 91.5 | **D** 40