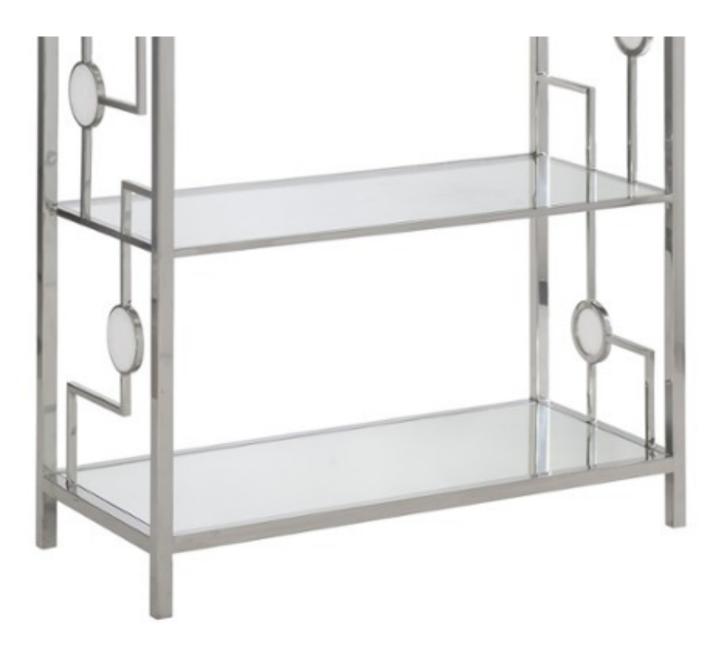

Alba Etagere VOYAGER

"A touch of Glamour with White Onyx Stone feature"

Alba open Etagere, Polished Stainless Steel frame with white onyx stone inset circles.

**Dimensions (cm): H** 218.5 | **W** 91.5 | **D** 40