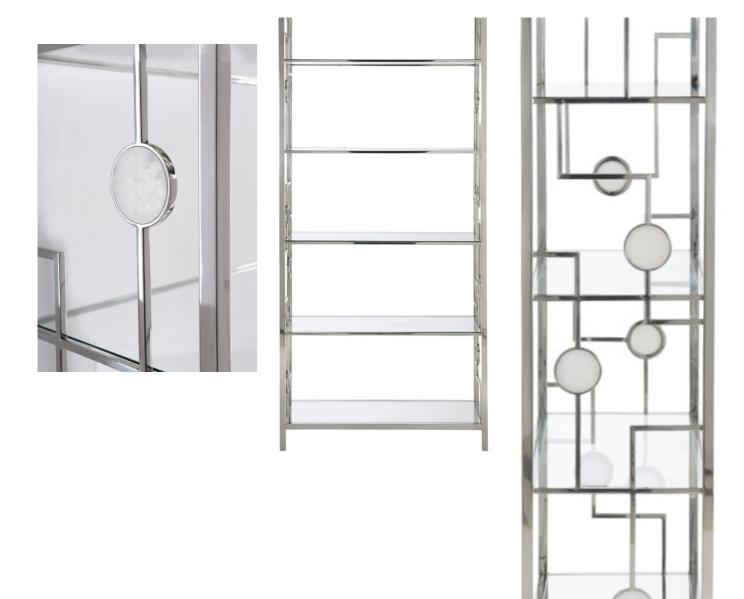

Alba Etagere VOYAGER

"A touch of Glamour with White Onyx Stone feature"

Alba open Etagere, Polished Stainless Steel frame with white onyx stone inset circles.

**Dimensions (cm): H** 218.5 | **W** 91.5 | **D** 40