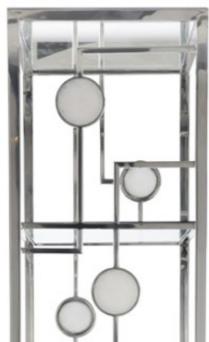

Alba Etagere VOYAGER

"A touch of Glamour with White Onyx Stone feature"

Alba open Etagere, Polished Stainless Steel frame with white onyx stone inset circles.

**Dimensions (cm): H** 218.5 | **W** 91.5 | **D** 40