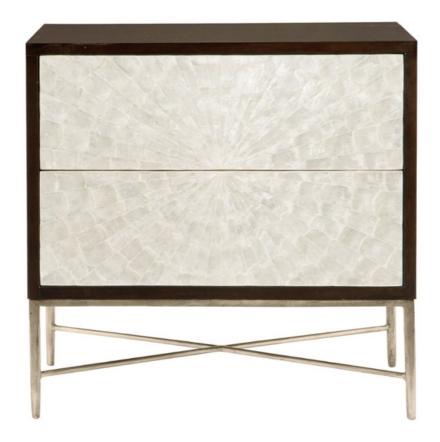

## Adagio Nightstand By Bernhardt

## "Sophisticated elegance for your bedroom!"

The Adagio Nightstand will add sophisticated elegance to any bedroom. Crafted from solid Gemelina in a rich Espresso finish, this modern bedside features two touch-to-open drawers with stunning inlaid Capiz shell fronts. The tubular steel base and X shaped stretchers are finished in a rich Bronze finish that complement this luxuriously designed piece.

Finishes: Gemelina solid and flat cut cherry veneers with capiz shell drawer fronts. Hand-hammered, solid steel base in bronze finish. Adjustable glides.

Dimensions (cm): H  $76.20 \mid$  W  $76.20 \mid$  D 48.26