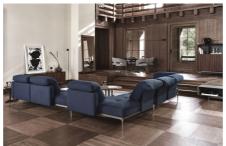

Ada By Ditre Italia

VOYAGER

"An archipelago of islands that can be arranged as required and complement each other."

Designed by: Stefano Spessotto

An archipelago of islands that can be arranged as required and complement each other. They can be accessorised as desired to suit fluid spaces in the home environment. Backs can be repositioned and slide as required