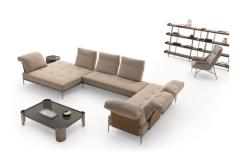

Ada By Ditre Italia

VOYAGER

"An archipelago of islands that can be arranged as required and complement each other."

Designed by: Stefano Spessotto

An archipelago of islands that can be arranged as required and complement each other. They can be accessorised as desired to suit fluid spaces in the home environment. Backs can be repositioned and slide as required