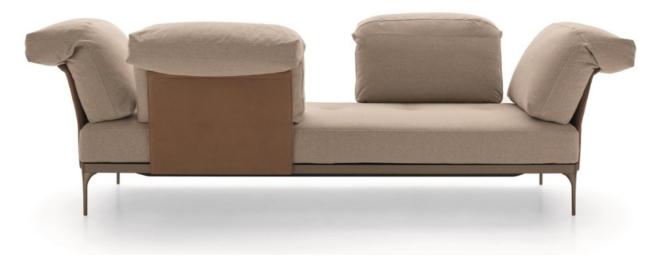

Ada By Ditre Italia

VOYAGER

"An archipelago of islands that can be arranged as required and complement each other."

Designed by: Stefano Spessotto

An archipelago of islands that can be arranged as required and complement each other. They can be accessorised as desired to suit fluid spaces in the home environment. Backs can be repositioned and slide as required