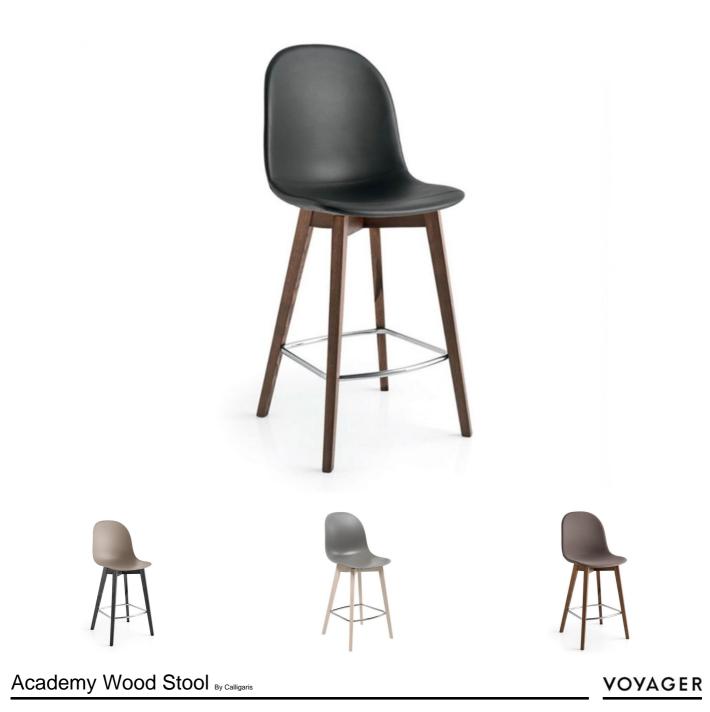

Academy stool with wooden frame and polypropylene seat. The colours of the seat shell, which can be matched with the different shades of the wooden base and with the chromed footrest, offer over a hundred alternatives to satisfy any aesthetic and functional requirements.