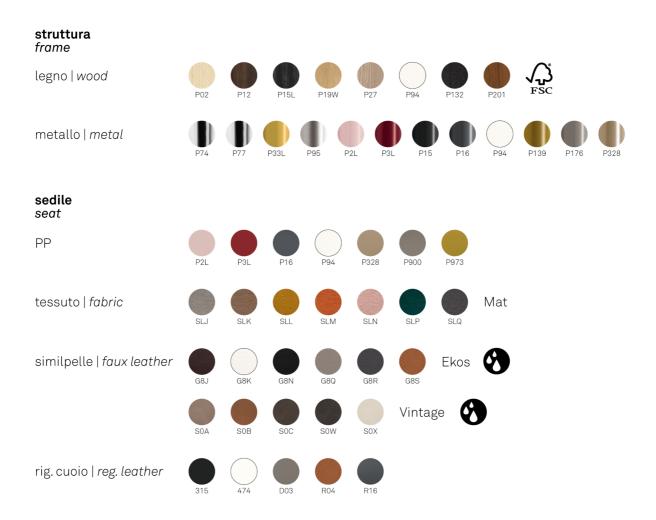

Academy stool with wooden frame and polypropylene seat. The colours of the seat shell, which can be matched with the different shades of the wooden base and with the chromed footrest, offer over a hundred alternatives to satisfy any aesthetic and functional requirements.