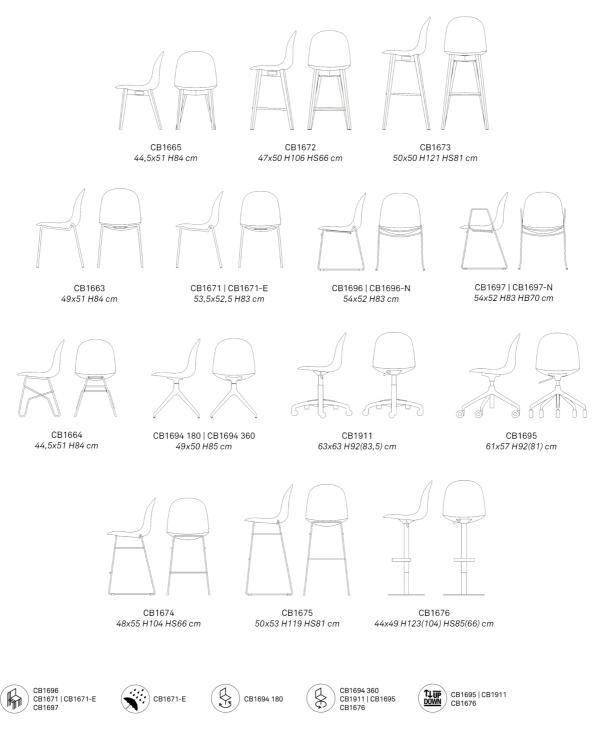

Academy stool with wooden frame and polypropylene seat. The colours of the seat shell, which can be matched with the different shades of the wooden base and with the chromed footrest, offer over a hundred alternatives to satisfy any aesthetic and functional requirements.