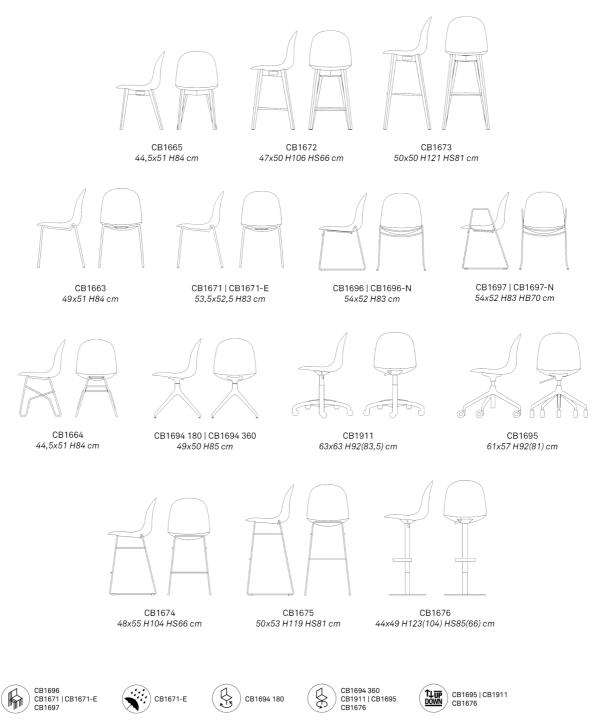

Chair Dimensions W: 44.5cm D: 51cm H: 84cm / 46cm

Prices, availability, lead times, dimensions and product information listed are subject to change without notice. This document was created on 12/Sep/2020 at 02:47 PM.