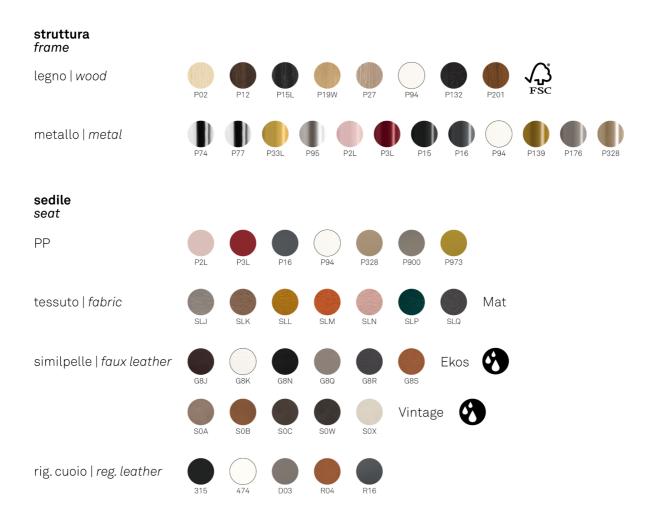

## VOYAGER

Academy is a practical and functional chair, excellent both for the home and the office. Available with beech and ash wood frame. The regenerated leather seat shells are in addition to the large variety of colours already available for the other versions.