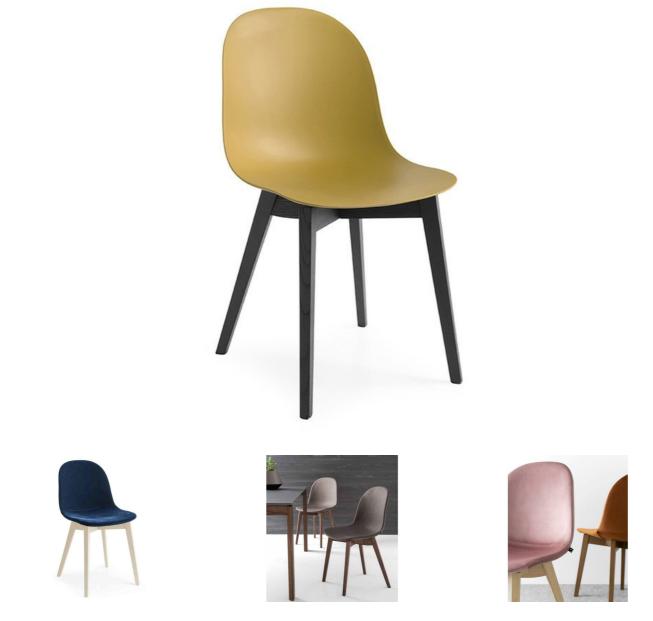

## VOYAGER

Academy is a practical and functional chair, excellent both for the home and the office. Available with beech and ash wood frame. The regenerated leather seat shells are in addition to the large variety of colours already available for the other versions.

Chair Dimensions W: 44.5cm D: 51cm H: 84cm / 46cm

Prices, availability, lead times, dimensions and product information listed are subject to change without notice. This document was created on 12/Sep/2020 at 02:47 PM.