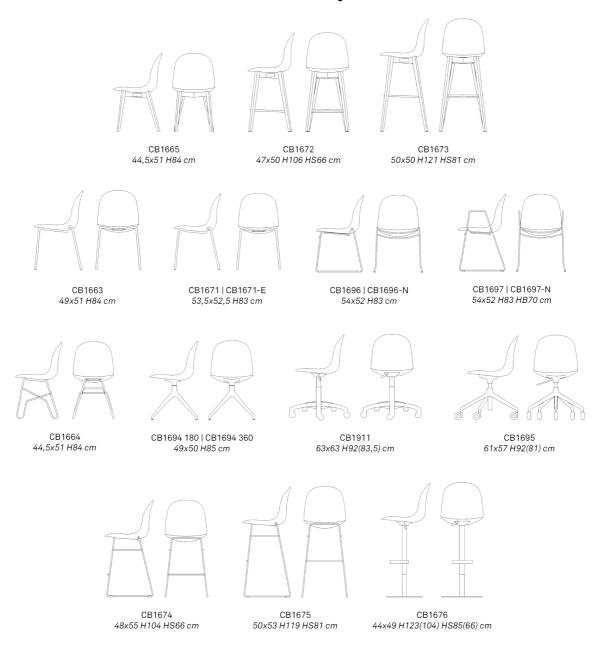

## Academy Swivel Chair (With Castors) By Calligaris

VOYAGER

The Academy chair has an aluminium frame and polypropylene seat. It is a multi-functional model, perfect for the office, with a 360-degree swivelling function, gas-lift mechanism and a base with pre-fitted soft rubber casters. The variety of different combinations of base and seat shell allows you to create solutions with a strong look. Chair Dimensions

W: 61cm D: 57cm H: 91cm / 42cm / 53cm / 80cm

Prices, availability, lead times, dimensions and product information listed are subject to change without notice. This document was created on 12/Sep/2020 at 02:44 PM.

## Academy











CB1694 360 CB1911 | CB1695 CB1676



CB1695 | CB1911 CB1676

### Academy

# **struttura** *frame*



# **sedile** seat