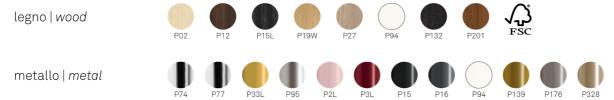

## Academy Swivel Chair (With Castors) By Calligaris

VOYAGER

The Academy chair has an aluminium frame and polypropylene seat. It is a multi-functional model, perfect for the office, with a 360-degree swivelling function, gas-lift mechanism and a base with pre-fitted soft rubber casters. The variety of different combinations of base and seat shell allows you to create solutions with a strong look. Chair Dimensions

W: 61cm D: 57cm H: 91cm / 42cm / 53cm / 80cm

Prices, availability, lead times, dimensions and product information listed are subject to change without notice. This document was created on 12/Sep/2020 at 02:44 PM.

## Academy











CB1694 360 CB1911 | CB1695 CB1676



CB1695 | CB1911 CB1676

### Academy

# **struttura** *frame*



# **sedile** seat