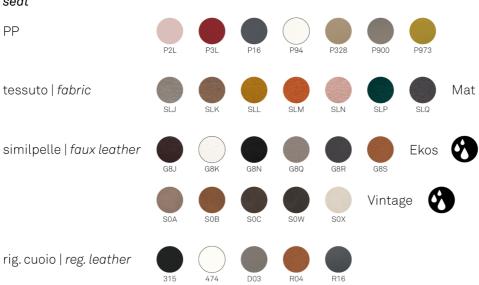

## Academy Swivel Chair (With Castors) By Calligaris

VOYAGER

The Academy chair has an aluminium frame and polypropylene seat. It is a multi-functional model, perfect for the office, with a 360-degree swivelling function, gas-lift mechanism and a base with pre-fitted soft rubber casters. The variety of different combinations of base and seat shell allows you to create solutions with a strong look. Chair Dimensions

W: 61cm D: 57cm H: 91cm / 42cm / 53cm / 80cm

Prices, availability, lead times, dimensions and product information listed are subject to change without notice. This document was created on 12/Sep/2020 at 02:44 PM.

## Academy











CB1694 360 CB1911 | CB1695 CB1676



CB1695 | CB1911 CB1676

### Academy

# **struttura** *frame*



# **sedile** seat