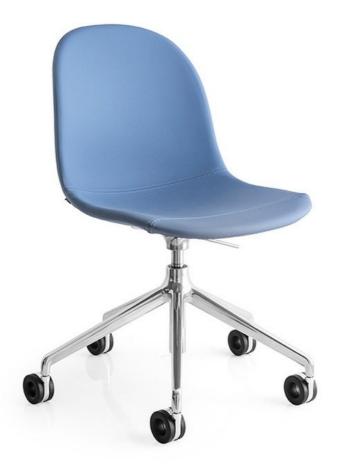

## Academy Swivel Chair (With Castors) By Calligaris

VOYAGER

The Academy chair has an aluminium frame and polypropylene seat. It is a multi-functional model, perfect for the office, with a 360-degree swivelling function, gas-lift mechanism and a base with pre-fitted soft rubber casters. The variety of different combinations of base and seat shell allows you to create solutions with a strong look. Chair Dimensions

W: 61cm D: 57cm H: 91cm / 42cm / 53cm / 80cm

Prices, availability, lead times, dimensions and product information listed are subject to change without notice. This document was created on 12/Sep/2020 at 02:44 PM.