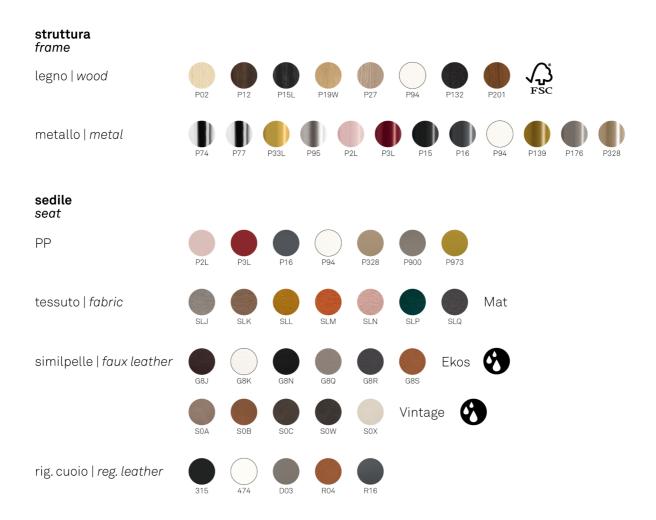

## Academy Sled Stool By Calligaris

VOYAGER

Academy stool with metal frame and polypropylene seat. The colours of the seat shell, which can be matched with the different shades of the metal base, offer over a hundred alternatives to satisfy any aesthetic and functional requirements.