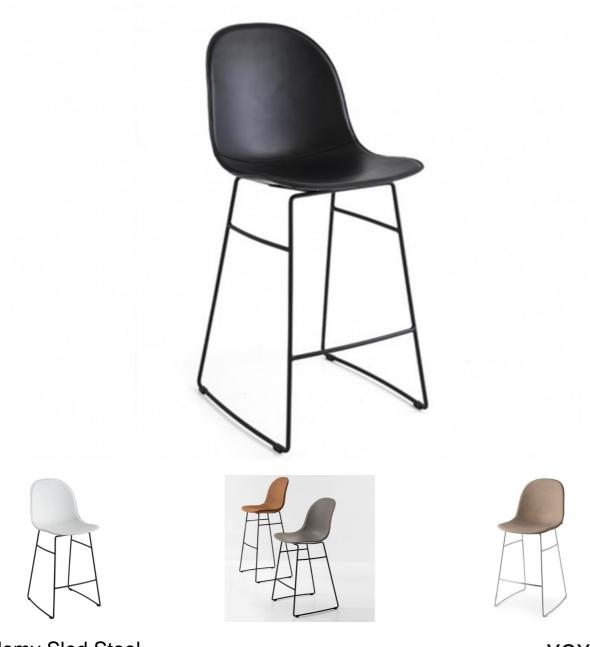

## Academy Sled Stool By Calligaris

VOYAGER

Academy stool with metal frame and polypropylene seat. The colours of the seat shell, which can be matched with the different shades of the metal base, offer over a hundred alternatives to satisfy any aesthetic and functional requirements.