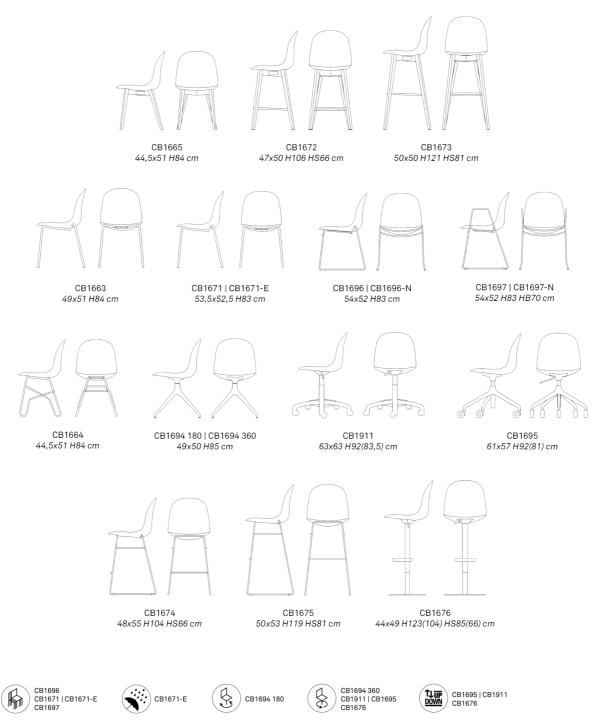

Chair Dimensions: W: 44.5cm D: 51cm H: 83cm / 45cm

Prices, availability, lead times, dimensions and product information listed are subject to change without notice. This document was created on 12/Sep/2020 at 03:54 PM.