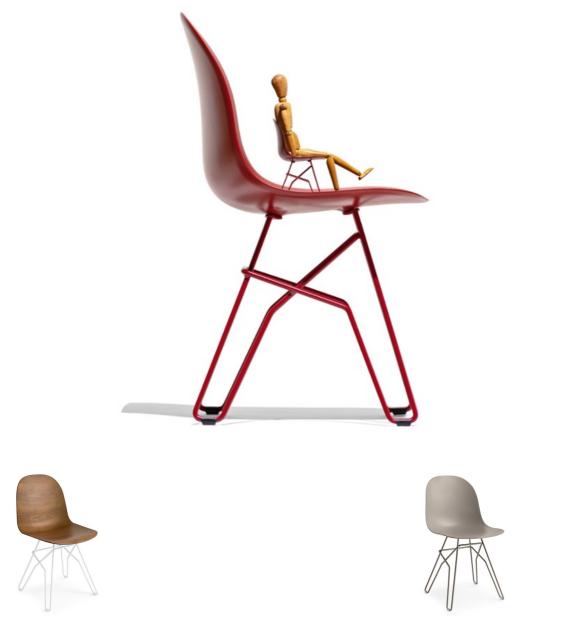

## Academy Metal Chair

VOYAGER

The Academy chair's metal frame makes it both practical and functional and the ash plywood seat makes Academy an elegant and refined piece of furniture. Ideal both for the home and the office.

Chair Dimensions: W: 44.5cm D: 51cm H: 83cm / 45cm

Prices, availability, lead times, dimensions and product information listed are subject to change without notice. This document was created on 12/Sep/2020 at 03:54 PM.