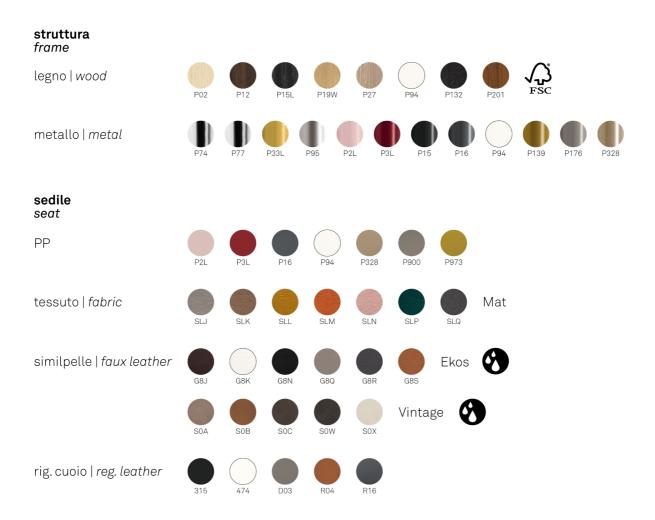

## Academy Chair By Calligaris

VOYAGER

ACADEMY chair with polypropylene shell (a structural polymer composite with mineral i-hers) co-injection moulded with 35% recycled material. The simple, sinuous design of the seat suits any environment and situation. 4-leg tubular metal base. More than a hundred possible combinations can be obtained between the base and the seat in this model, making it suitable for any aesthetic and functional need.