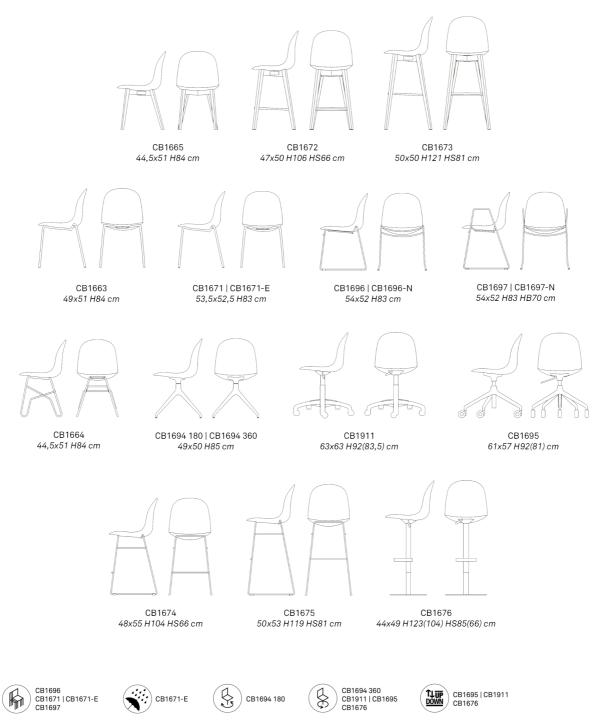

## Academy Chair By Calligaris

VOYAGER

ACADEMY chair with polypropylene shell (a structural polymer composite with mineral i-hers) co-injection moulded with 35% recycled material. The simple, sinuous design of the seat suits any environment and situation. 4-leg tubular metal base. More than a hundred possible combinations can be obtained between the base and the seat in this model, making it suitable for any aesthetic and functional need.