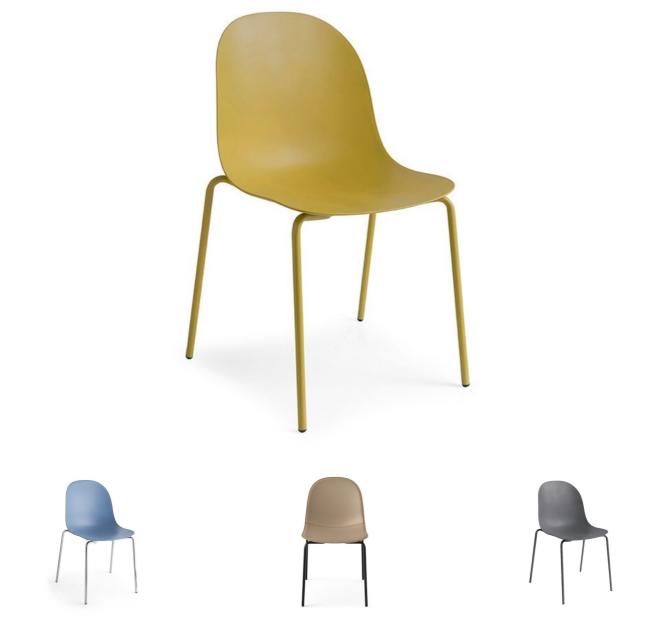

## Academy Chair By Calligaris

VOYAGER

ACADEMY chair with polypropylene shell (a structural polymer composite with mineral i-hers) co-injection moulded with 35% recycled material. The simple, sinuous design of the seat suits any environment and situation. 4-leg tubular metal base. More than a hundred possible combinations can be obtained between the base and the seat in this model, making it suitable for any aesthetic and functional need.