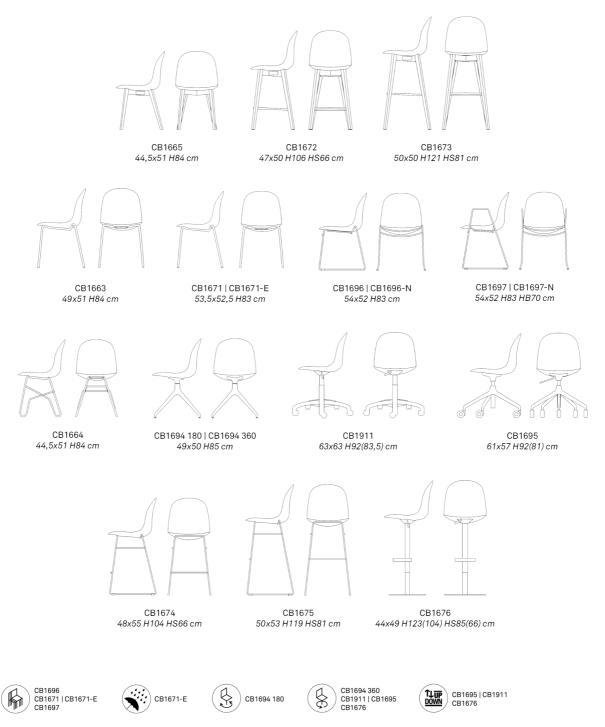

Academy is a practical and functional chair, excellent both for the home and for the office. Available with metal frame. The regenerated leather seat shells are in addition to the large variety of colours already available for the other versions. **Chair Dimensions:** W: 54cm D: 52cm H: 83cm / 46cm