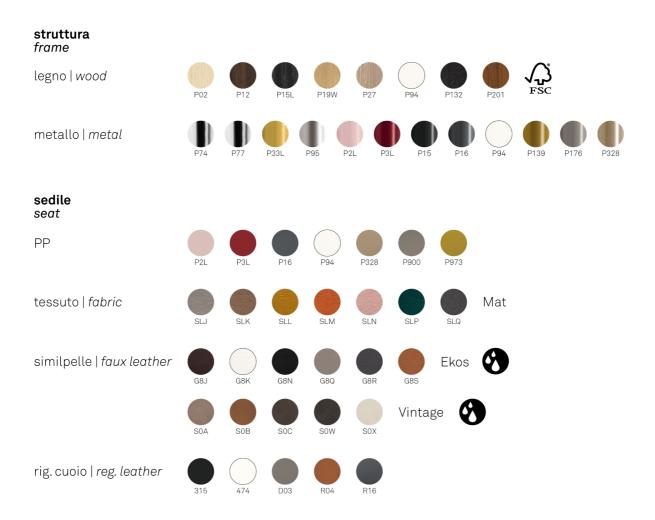

Academy is a practical and functional chair, excellent both for the home and for the office. Available with metal frame. The regenerated leather seat shells are in addition to the large variety of colours already available for the other versions. **Chair Dimensions:** W: 54cm D: 52cm H: 83cm / 46cm