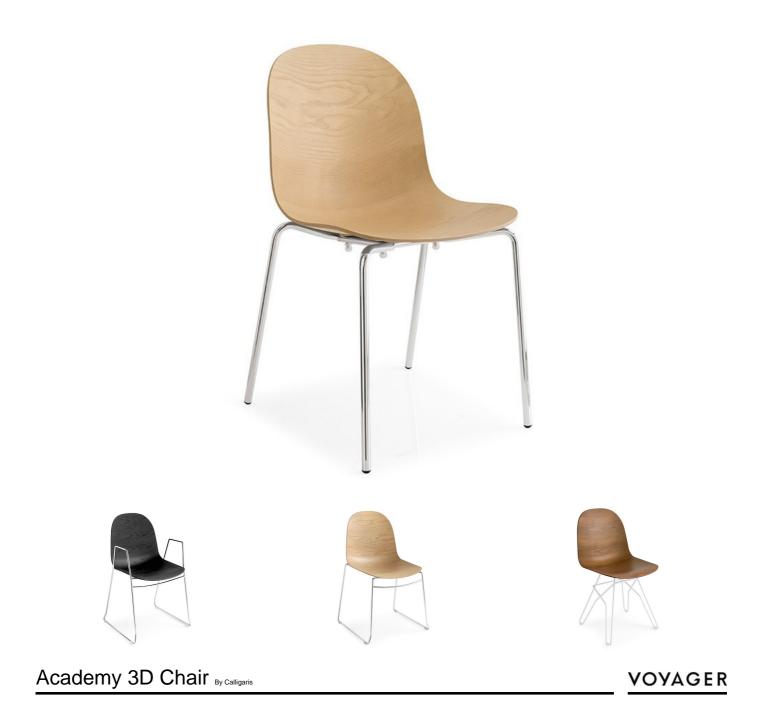

Academy is a practical and functional chair, excellent both for the home and for the office. Available with metal frame. The regenerated leather seat shells are in addition to the large variety of colours already available for the other versions. **Chair Dimensions:** W: 54cm D: 52cm H: 83cm / 46cm