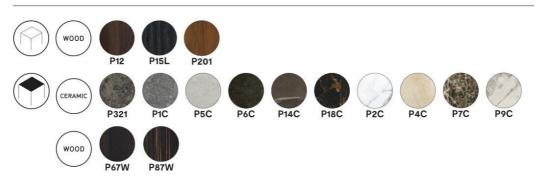

**Colours:** Please refer to the product schematics for colour options and finishes.

Lead time: New orders approximately 12-16 weeks from Italy

Prices, availability, lead times, dimensions and product information listed are subject to change without notice. This document was created on 11/Oct/2022 at 11:10 AM.