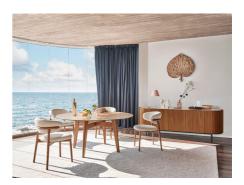

## "An elegant circular dining table"

The Abrey round dining table features an elegant circular ceramic marble or timber veneer top supported by a solid ash timber base with tapered legs and a wide cross bar support. A selection of timber and ceramic finishes ensure you will customise the Abrey to suit your dining space.

Available in two sizes:

Prices, availability, lead times, dimensions and product information listed are subject to change without notice. This document was created on 11/Oct/2022 at 11:10 AM.

- 140cm diameter x 76cm H
- 160cm diameter x 76cm H