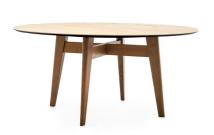

## "An elegant circular dining table"

The Abrey round dining table features an elegant circular ceramic marble or timber veneer top supported by a solid ash timber base with tapered legs and a wide cross bar support. A selection of timber and ceramic finishes ensure you will customise the Abrey to suit your dining space.

Available in two sizes:

Prices, availability, lead times, dimensions and product information listed are subject to change without notice. This document was created on 11/Oct/2022 at 11:10 AM.

- 140cm diameter x 76cm H
- 160cm diameter x 76cm H