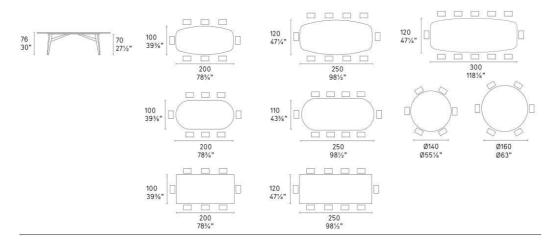

Available in two sizes:

Prices, availability, lead times, dimensions and product information listed are subject to change without notice. This document was created on 11/Oct/2022 at 11:10 AM.

- 140cm diameter x 76cm H
- 160cm diameter x 76cm H