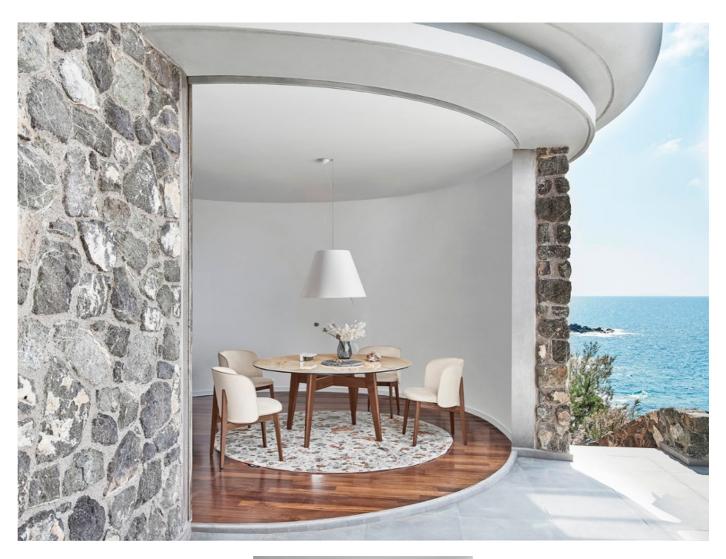

## "An elegant circular dining table"

The Abrey round dining table features an elegant circular ceramic marble or timber veneer top supported by a solid ash timber base with tapered legs and a wide cross bar support. A selection of timber and ceramic finishes ensure you will customise the Abrey to suit your dining space.

Available in two sizes:

Prices, availability, lead times, dimensions and product information listed are subject to change without notice. This document was created on 11/Oct/2022 at 11:10 AM.

- 140cm diameter x 76cm H
- 160cm diameter x 76cm H