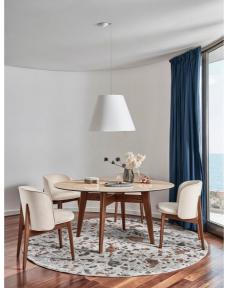

## "An elegant circular dining table"

The Abrey round dining table features an elegant circular ceramic marble or timber veneer top supported by a solid ash timber base with tapered legs and a wide cross bar support. A selection of timber and ceramic finishes ensure you will customise the Abrey to suit your dining space.

Available in two sizes:

Prices, availability, lead times, dimensions and product information listed are subject to change without notice. This document was created on 11/Oct/2022 at 11:10 AM.

- 140cm diameter x 76cm H
- 160cm diameter x 76cm H