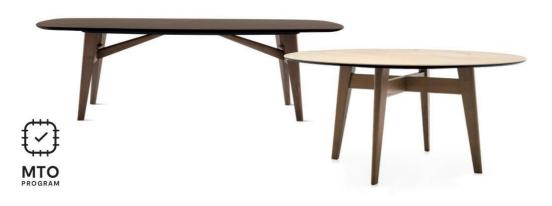

## "An elegant circular dining table"

The Abrey round dining table features an elegant circular ceramic marble or timber veneer top supported by a solid ash timber base with tapered legs and a wide cross bar support. A selection of timber and ceramic finishes ensure you will customise the Abrey to suit your dining space.

Available in two sizes:

Prices, availability, lead times, dimensions and product information listed are subject to change without notice. This document was created on 11/Oct/2022 at 11:10 AM.

- 140cm diameter x 76cm H
- 160cm diameter x 76cm H