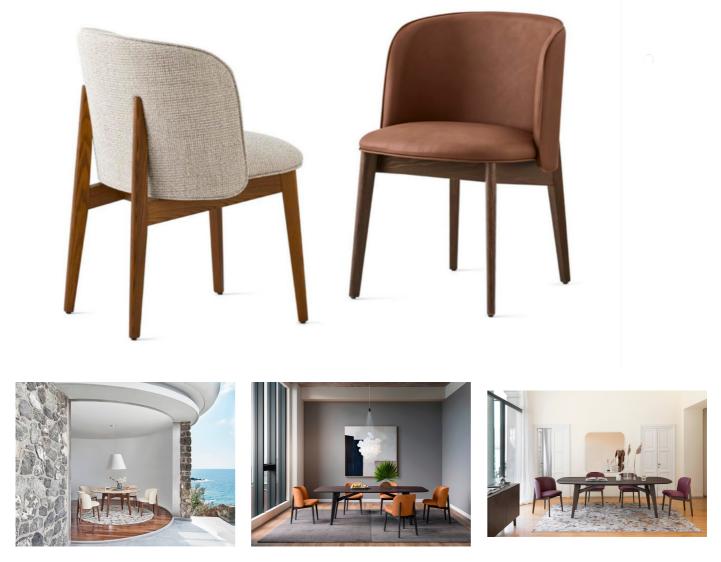

## "A sophisticated and elegant aesthetic"

The Abrey Carver has a sophisticated elegant aesthetic. An inviting curved backrest hugs you and provides desired support and the padded seat delivers comfort. Available in a selection of timber finishes and an array of fabrics to truly personalise this gorgeous chair for your dining room.

Colours: Available in Smoke, Matt Black and Walnut ash timber frames with a large range of fabrics to choose from.

Dimensions (cm): H 80 | W 55 | D 60

## Seat height: 47 cm

Lead time: 1-2 weeks if in stock. New orders approximately 12-16 weeks from Italy.

Prices, availability, lead times, dimensions and product information listed are subject to change without notice. This document was created on 04/Feb/2025 at 10:47 AM.