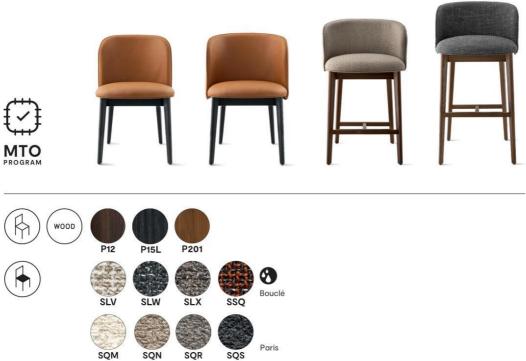

Colours: Available in Smoke, Matt Black and Walnut ash timber frames with a large range of fabrics to choose from.

Dimensions (cm): H 80 | W 55 | D 60

## Seat height: 47 cm

Lead time: 1-2 weeks if in stock. New orders approximately 12-16 weeks from Italy.

Prices, availability, lead times, dimensions and product information listed are subject to change without notice. This document was created on 04/Feb/2025 at 10:47 AM.