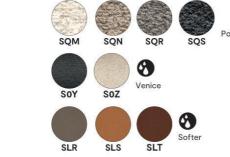

Colours: Available in Smoke, Matt Black and Walnut ash timber frames with a large range of fabrics to choose from.

Dimensions (cm): H 80 | W 55 | D 60