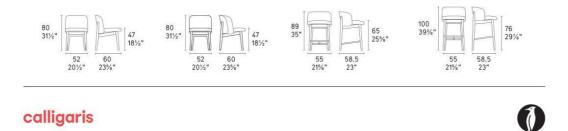

Colours: Available in Smoke, Matt Black and Walnut ash timber frames with a large range of fabrics to choose from.

Dimensions (cm): H 80 | W 55 | D 60

## Seat height: 47 cm

Lead time: 1-2 weeks if in stock. New orders approximately 12-16 weeks from Italy.

Prices, availability, lead times, dimensions and product information listed are subject to change without notice. This document was created on 04/Feb/2025 at 10:47 AM.