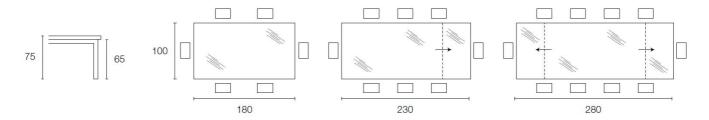

#### Tower Extension Table By Calligaris

VOYAGER

"The glass top showcases the amazing chrome extension mechanism"

Made in Italy.

Design by STC Italy.

Extendable glass dining table with two 500mm glass side extensions. Wide legs positioned at offset angles in a selection of options.

Finishes: Legs available in wood veneer and chromed options. Table top available in ceramic, and glass in a selection of colour options.

Warranty: 2 year international warranty

Lead time: If stocked location, available in 1-2 weeks. If stocks are exhausted lead time is approx 12-16 weeks from Italy