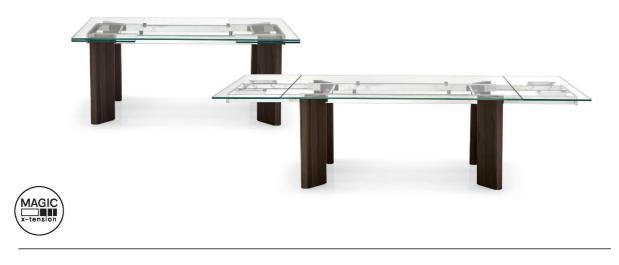

#### Tower Extension Table By Calligaris

VOYAGER

"The glass top showcases the amazing chrome extension mechanism"

Made in Italy.

Design by STC Italy.

Extendable glass dining table with two 500mm glass side extensions. Wide legs positioned at offset angles in a selection of options.

Finishes: Legs available in wood veneer and chromed options. Table top available in ceramic, and glass in a selection of colour options.

Warranty: 2 year international warranty

Lead time: If stocked location, available in 1-2 weeks. If stocks are exhausted lead time is approx 12-16 weeks from Italy