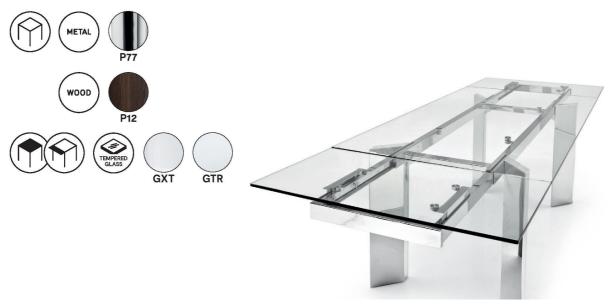

#### Tower Extension Table By Calligaris

VOYAGER

"The glass top showcases the amazing chrome extension mechanism"

Made in Italy.

Design by STC Italy.

Extendable glass dining table with two 500mm glass side extensions. Wide legs positioned at offset angles in a selection of options.

Finishes: Legs available in wood veneer and chromed options. Table top available in ceramic, and glass in a selection of colour options.

Warranty: 2 year international warranty

Lead time: If stocked location, available in 1-2 weeks. If stocks are exhausted lead time is approx 12-16 weeks from Italy