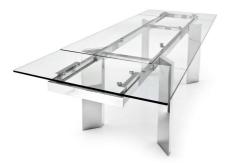

#### Tower Extension Table By Calligaris

VOYAGER

"The glass top showcases the amazing chrome extension mechanism"

Made in Italy.

Design by STC Italy.

Extendable glass dining table with two 500mm glass side extensions. Wide legs positioned at offset angles in a selection of options.

Finishes: Legs available in wood veneer and chromed options. Table top available in ceramic, and glass in a selection of colour options.

Warranty: 2 year international warranty

Lead time: If stocked location, available in 1-2 weeks. If stocks are exhausted lead time is approx 12-16 weeks from Italy