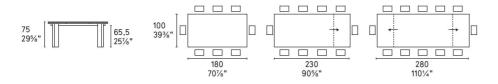

#### Tower Extension Table By Calligaris

VOYAGER

"The glass top showcases the amazing chrome extension mechanism"

Made in Italy.

Design by STC Italy.

Extendable glass dining table with two 500mm glass side extensions. Wide legs positioned at offset angles in a selection of options.