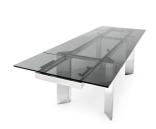

#### Tower Extension Table By Calligaris

VOYAGER

"The glass top showcases the amazing chrome extension mechanism"

Made in Italy.

Design by STC Italy.

Extendable glass dining table with two 500mm glass side extensions. Wide legs positioned at offset angles in a selection of options.

Finishes: Legs available in wood veneer and chromed options. Table top available in ceramic, and glass in a selection of colour options.

Warranty: 2 year international warranty

Lead time: If stocked location, available in 1-2 weeks. If stocks are exhausted lead time is approx 12-16 weeks from Italy