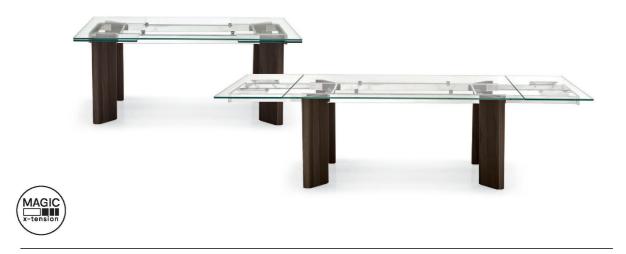

#### Tower Extension Table By Calligaris

VOYAGER

"The glass top showcases the amazing chrome extension mechanism"

Made in Italy.

Design by STC Italy.

Extendable glass dining table with two 500mm glass side extensions. Wide legs positioned at offset angles in a selection of options.

Finishes: Legs available in wood veneer and chromed options. Table top available in ceramic, and glass in a selection of colour options.

Warranty: 2 year international warranty

Lead time: If stocked location, available in 1-2 weeks. If stocks are exhausted lead time is approx 12-16 weeks from Italy