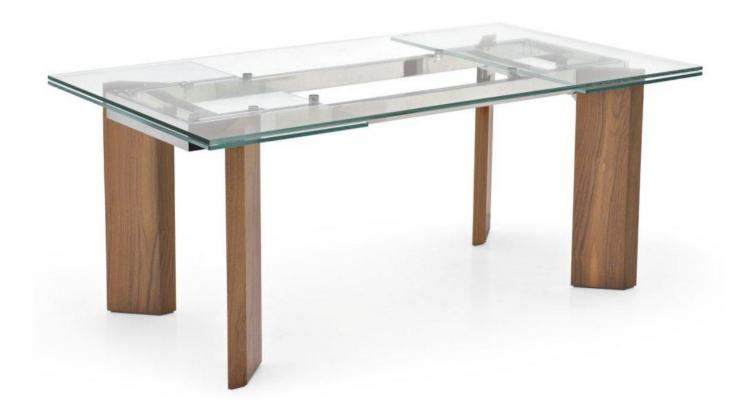

#### Tower Extension Table By Calligaris

VOYAGER

"The glass top showcases the amazing chrome extension mechanism"

Made in Italy.

Design by STC Italy.

Extendable glass dining table with two 500mm glass side extensions. Wide legs positioned at offset angles in a selection of options.

Finishes: Legs available in wood veneer and chromed options. Table top available in ceramic, and glass in a selection of colour options.

Warranty: 2 year international warranty

Lead time: If stocked location, available in 1-2 weeks. If stocks are exhausted lead time is approx 12-16 weeks from Italy