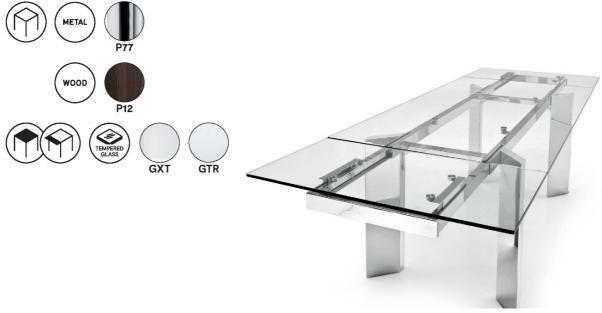

Finishes: Legs available in wood veneer and chromed options. Table top available in ceramic, and glass in a selection of colour options.

Warranty: 2 year international warranty

Lead time: If stocked location, available in 1-2 weeks. If stocks are exhausted lead time is approx 12-16 weeks from Italy