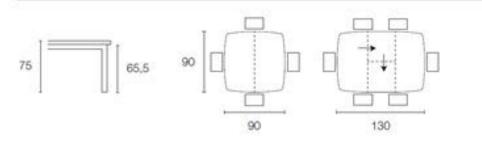

## Cream Extension Table By Calligaria

"Stunningly simple, Italian made and perfect for casual eating or a more formal gathering. The elegant design will look great in your kitchen or dining room."

Square or rectangle extension dining table with matt optic white top and central folding extension. Legs in bleached beech, matt optic white or graphite.

Available in two sizes: 90cm extending to 130cm w:90cm h:75cm 130cm extending to 180cm w:90cm h:75cm

Colours: Optic white top. Legs in bleached beech, matt optic white or graphite.

Prices, availability, lead times, dimensions and product information listed are subject to change without notice. This document was created on 29/Sep/2017 at 01:44 PM.