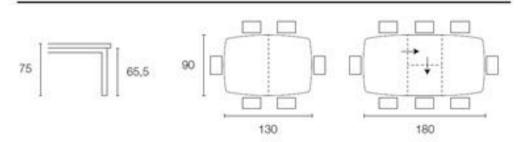

## Cream Extension Table By Calligaria

"Stunningly simple, Italian made and perfect for casual eating or a more formal gathering. The elegant design will look great in your kitchen or dining room."

Square or rectangle extension dining table with matt optic white top and central folding extension. Legs in bleached beech, matt optic white or graphite.

Available in two sizes: 90cm extending to 130cm w:90cm h:75cm 130cm extending to 180cm w:90cm h:75cm

Colours: Optic white top. Legs in bleached beech, matt optic white or graphite.

Prices, availability, lead times, dimensions and product information listed are subject to change without notice. This document was created on 29/Sep/2017 at 01:44 PM.