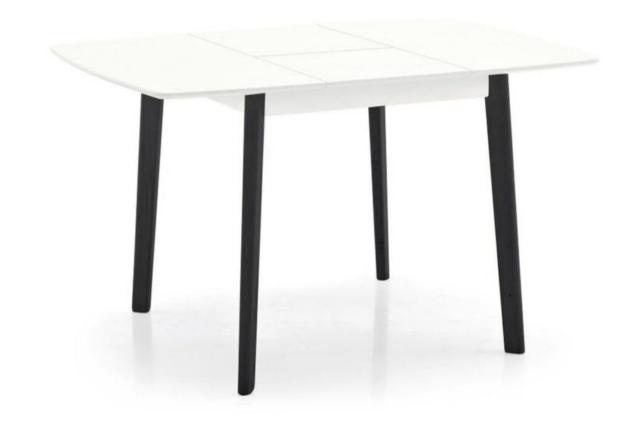

## Cream Extension Table By Calligaria

"Stunningly simple, Italian made and perfect for casual eating or a more formal gathering. The elegant design will look great in your kitchen or dining room."

Square or rectangle extension dining table with matt optic white top and central folding extension. Legs in bleached beech, matt optic white or graphite.

Available in two sizes: 90cm extending to 130cm w:90cm h:75cm 130cm extending to 180cm w:90cm h:75cm

Colours: Optic white top. Legs in bleached beech, matt optic white or graphite.

Prices, availability, lead times, dimensions and product information listed are subject to change without notice. This document was created on 29/Sep/2017 at 01:44 PM.