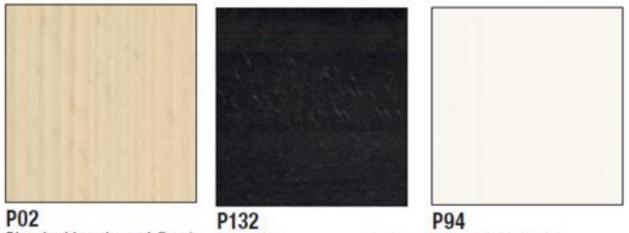

## Cream Extension Table By Calligaria

"Stunningly simple, Italian made and perfect for casual eating or a more formal gathering. The elegant design will look great in your kitchen or dining room."

Square or rectangle extension dining table with matt optic white top and central folding extension. Legs in bleached beech, matt optic white or graphite.

Available in two sizes: 90cm extending to 130cm w:90cm h:75cm 130cm extending to 180cm w:90cm h:75cm

Colours: Optic white top. Legs in bleached beech, matt optic white or graphite.

Prices, availability, lead times, dimensions and product information listed are subject to change without notice. This document was created on 29/Sep/2017 at 01:44 PM.



VOYAGER



CS/4063-R



## Frame



Bleached beechwood Beech

Graphite

Beech

P94 Matt optic white

## Тор



Prices, availability, lead times, dimensions and product information listed are subject to change without notice. This document was created on 29/Sep/2017 at 01:44 PM.



## P94 Matt optic white

Prices, availability, lead times, dimensions and product information listed are subject to change without notice. This document was created on 29/Sep/2017 at 01:44 PM.